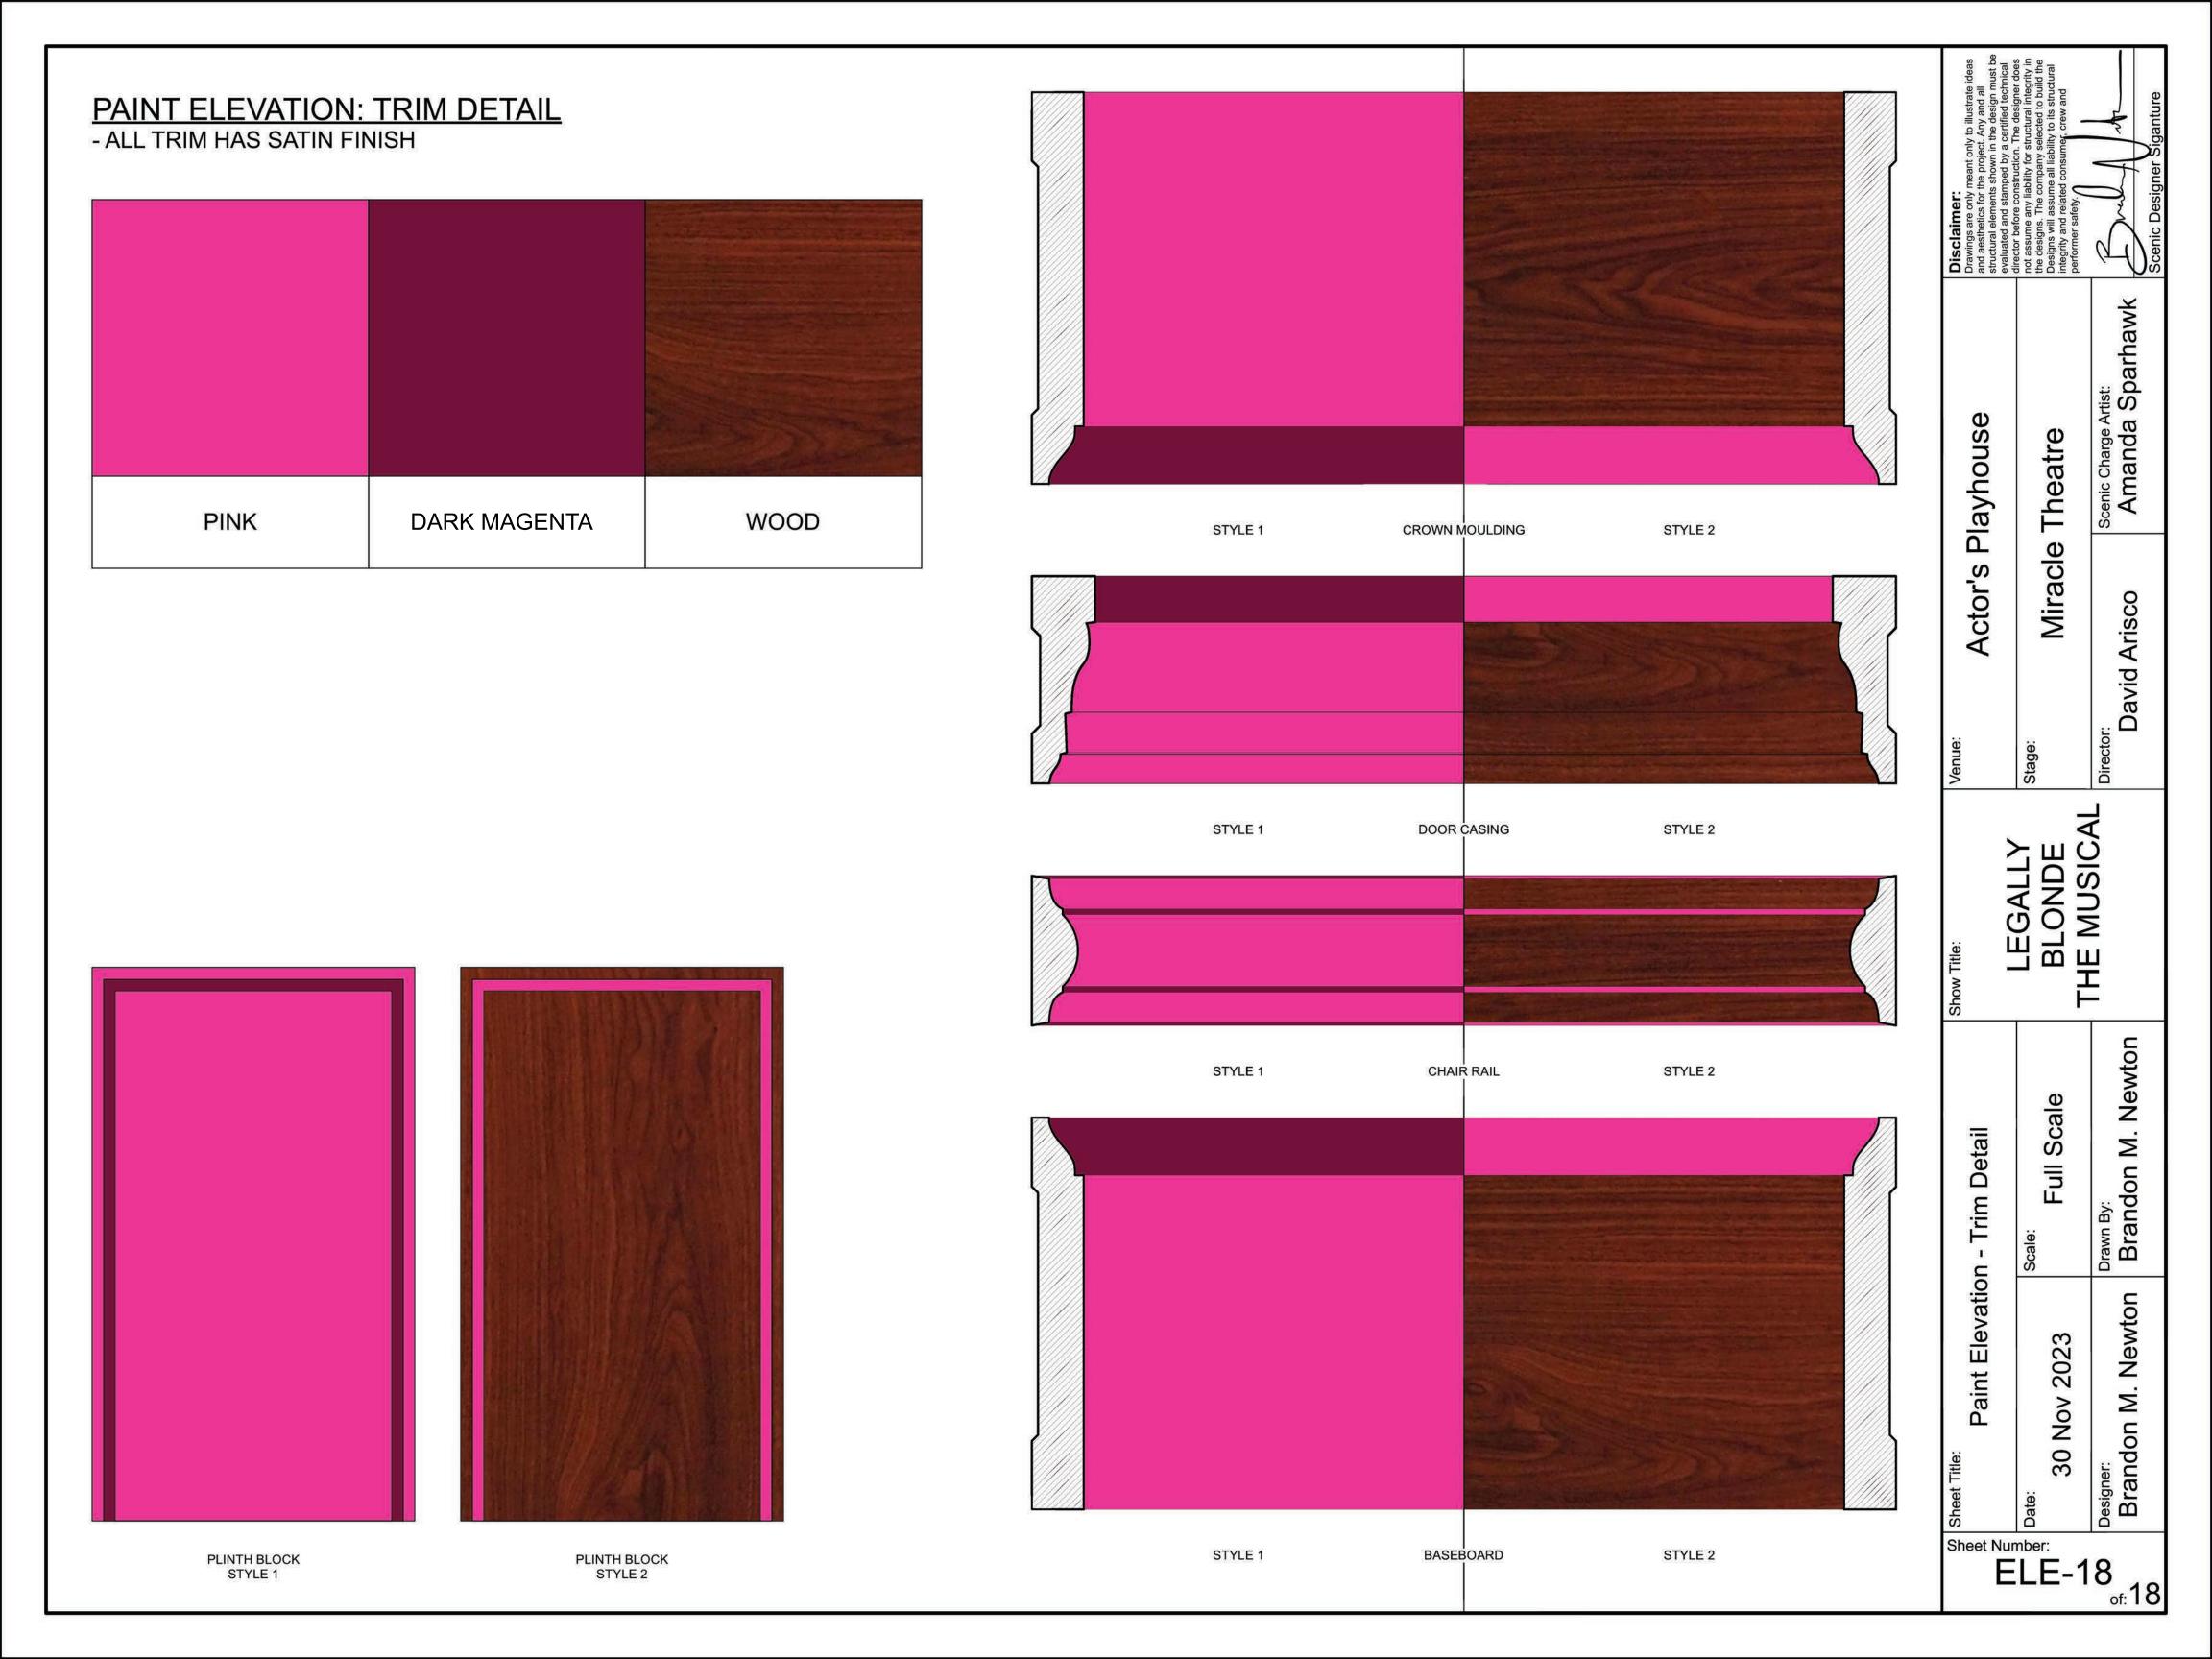

| Stage: Miracle Theatre                     | David Arisco                             |
|                   |          | Show Title:                                   | BLONDE                                     | TIE MOSICAL                              |
|                   |          | aint Elevation - Shower                       | Scale:<br>3/4" = 1'-0"                     | Drawn By:<br>Brandon M. Newton           |
|                   |          | Sheet Title: Paint Elevati                    | Date: 30 Nov 2023                          | Designer:<br>Brandon M. Newton           |
| SECTION 17b       |          | Sheet Nur                                     | nber:<br>LE-1                              | 7 <sub>of:</sub> 18                      |

SHOWER FRONT VIEW





PAINT ELEVATION: PIT PLUG
- SATIN FINISH (WITH SHIMMER ON TOP FACE)

PIT PLUG



PIT PLUG TOP VIEW

PIT PLUG FRONT VIEW

|     | Show Title:  LEGAL BLONI THE MUS |  |                           |                                |  |
|-----|----------------------------------|--|---------------------------|--------------------------------|--|
|     | Paint Elevation - Pit Plug       |  | Scale:<br>1" = 1'-0"      | Drawn By: Brandon M. Newton    |  |
|     | Sheet Title: Paint Elevat        |  | Date:<br>04 December 2023 | Designer:<br>Brandon M. Newton |  |
| - 3 | Sheet                            |  | nber:<br>LE-2             | 0<br>of:1                      |  |
|     |                                  |  |                           |                                |  |

Scenic Charge