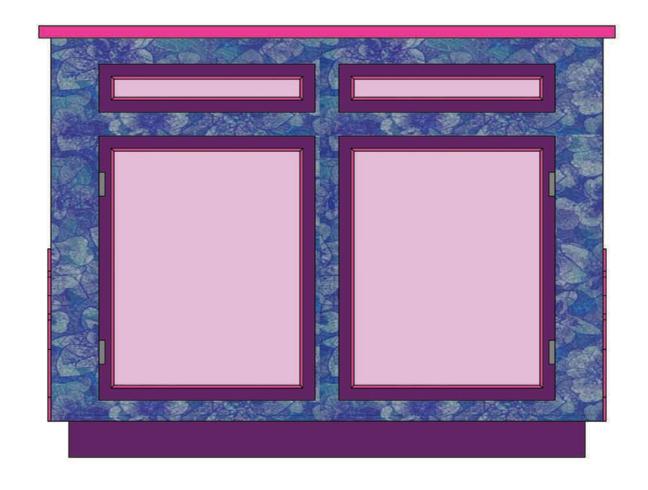

## PAINT ELEVATION: SALON COUNTER

- WALLS HAVE MATTE FINISH PURPLE HAS SATIN FINISH
- FILIGREE HAS SATIN FINISH WITH SHIMMER
- COUNTER HAS GLOSS FINISH

SALON COUNTER TOP VIEW

SALON COUNTER FRONT VIEW

SALON COUNTER SIDE VIEW (MIRROR OTHER SIDE)

| SALON COUNTER BACK VIEV |
|-------------------------|
|-------------------------|

| Actor's Playhouse                 | Miracle Theatre          | Scenic Charge Artist:  David Arisco  Amanda Sparhawk |
|-----------------------------------|--------------------------|------------------------------------------------------|
| Venue:                            | Stage:                   | Director:                                            |
| Show Title:                       | BLONDE<br>THE MIISICAL   |                                                      |
| aint Elevation - Salon Counter    | Scale:<br>1 1/2" = 1'-0" | Drawn By:<br>Brandon M. Newton                       |
| Sheet Title:<br>Paint Elevation - | Date: 30 Nov 2023        | Designer:<br>Brandon M. Newton                       |
| Sheet Nur                         | mber:<br>LE-1            | 0<br>of:18                                           |
|                                   |                          |                                                      |