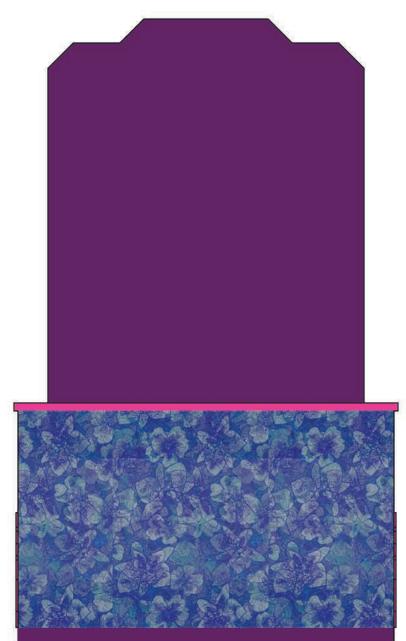

## PAINT ELEVATION: SALON COUNTER

- WALLS HAVE MATTE FINISH PURPLE HAS SATIN FINISH
- FILIGREE HAS SATIN FINISH WITH SHIMMER
- COUNTER HAS GLOSS FINISH

SALON COUNTER TOP VIEW

SALON COUNTER FRONT VIEW

SALON COUNTER SIDE VIEW (MIRROR OTHER SIDE)