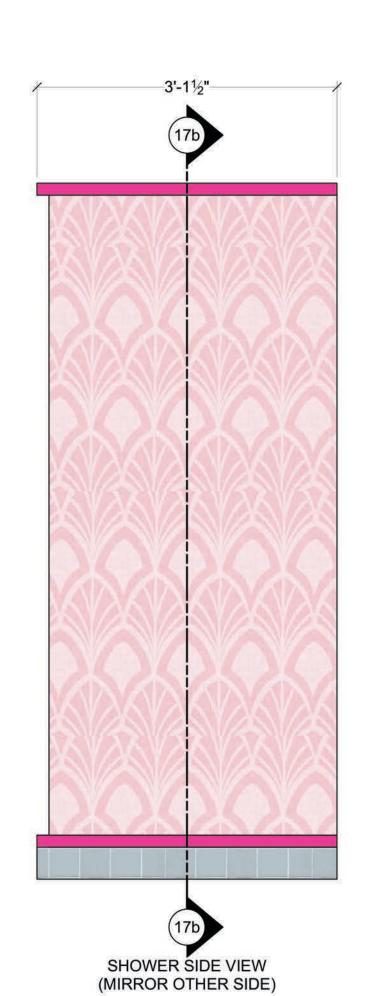

## PAINT ELEVATION: SHOWER

- PINK HAS SATIN FINISH
- FILIGREE HAS SATIN FINISH WITH SHIMMER
- BATHROOM WALL HAS MATTE FINISH
- BATHROOM FLOOR HAS GLOSS FINISH
- BATHROOM WALL TEXTURE GOES ON INTERIOR BACK AND SIDE WALLS

**PINK** 

**FILIGREE** 

|                   |          | Disc<br>Drawin<br>and ac<br>structu<br>evalue | not as<br>not as<br>the de<br>Designitegra | (A-1)%                                   |
|-------------------|----------|-----------------------------------------------|--------------------------------------------|------------------------------------------|
| BATHROOM<br>FLOOR | BATHROOM | ayhouse                                       | Theatre                                    | Scenic Charge Artist:<br>Amanda Sparhawk |
|                   |          | Venue: Actor's Playhouse                      | Stage: Miracle Theatre                     | David Arisco                             |
|                   |          | Show Title:                                   | BLONDE                                     | TIE MOSICAL                              |
|                   |          | aint Elevation - Shower                       | Scale:<br>3/4" = 1'-0"                     | Drawn By:<br>Brandon M. Newton           |
|                   |          | Sheet Title: Paint Elevati                    | Date: 30 Nov 2023                          | Designer:<br>Brandon M. Newton           |
| SECTION 17b       |          | Sheet Nur                                     | nber:<br>LE-1                              | 7 <sub>of:</sub> 18                      |