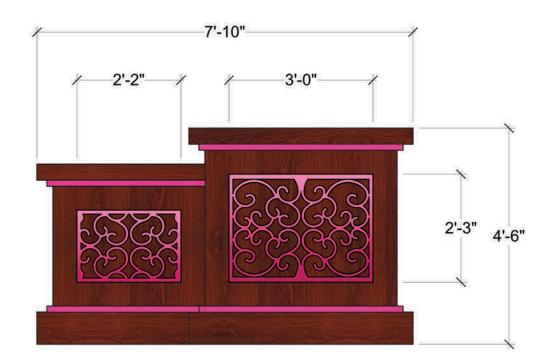

## PAINT ELEVATION: REVOLVE UNIT LEVEL 1 SIDE 1

- PINK DOOR AND WALLS HAVE MATTE FINISH
- PINK HAS SATIN FINISH
- FILIGREE HAS SATIN FINISH WITH SHIMMER

REVOLVE UNIT LEVEL 1 SIDE 1 SR WALL

- PLASTIC PANELS ARE FROSTED OR SEMI-TRANSPARENT
- SEE ELE-18 FOR TRIM DETAIL

REVOLVE UNIT LEVEL 1 SIDE 1 CS WALL

REVOLVE UNIT LEVEL 1 SIDE 1 SL WALL

Scenic Charge Artist:
Amanda Sparhawk **PINK WALLS** Actor's Playhouse Miracle Theatre David Arisco **FILIGREE PLASTIC** BLONDE THE MUSICA Drawn By: Brandon M. Newton Side 1'-0" <u>e</u> 1 PINK DOOR Sheet Title: Paint Elevation - Revolve Unit Lev 3/4" Designer: Brandon M. Newton 2023 **30 Nov** Sheet Number: ELE-2