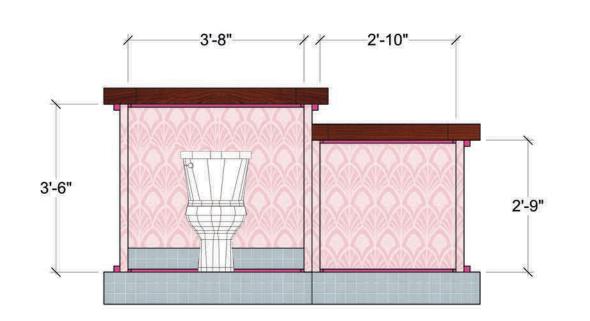

## PAINT ELEVATION: SHOWER

- PINK HAS SATIN FINISH
- FILIGREE HAS SATIN FINISH WITH SHIMMER
- BATHROOM WALL HAS MATTE FINISH
- BATHROOM FLOOR HAS GLOSS FINISH
- BATHROOM WALL TEXTURE GOES ON INTERIOR BACK AND SIDE WALLS

**PINK** 

**FILIGREE** 

|                   |          | Disc<br>Drawin<br>and ac<br>structu<br>evalue | not as<br>not as<br>the de<br>Designitegra | (A-1)%                                   |
|-------------------|----------|-----------------------------------------------|--------------------------------------------|------------------------------------------|
| BATHROOM<br>FLOOR | BATHROOM | ayhouse                                       | Theatre                                    | Scenic Charge Artist:<br>Amanda Sparhawk |
|                   |          | Venue: Actor's Playhouse                      | Stage: Miracle Theatre                     | David Arisco                             |
|                   |          | Show Title:                                   | BLONDE                                     | TIE MOSICAL                              |
|                   |          | aint Elevation - Shower                       | Scale:<br>3/4" = 1'-0"                     | Drawn By:<br>Brandon M. Newton           |
|                   |          | Sheet Title: Paint Elevati                    | Date: 30 Nov 2023                          | Designer:<br>Brandon M. Newton           |
| SECTION 17b       |          | Sheet Nur                                     | nber:<br>LE-1                              | 7 <sub>of:</sub> 18                      |

SHOWER FRONT VIEW

PAINT ELEVATION: PIT PLUG
- SATIN FINISH (WITH SHIMMER ON TOP FACE)

PIT PLUG

PIT PLUG TOP VIEW

PIT PLUG FRONT VIEW

|     | Show Title:  LEGAL BLONI THE MUS |  |                           |                                |  |
|-----|----------------------------------|--|---------------------------|--------------------------------|--|
|     | Paint Elevation - Pit Plug       |  | Scale:<br>1" = 1'-0"      | Drawn By: Brandon M. Newton    |  |
|     | Sheet Title: Paint Elevat        |  | Date:<br>04 December 2023 | Designer:<br>Brandon M. Newton |  |
| - 3 | Sheet                            |  | nber:<br>LE-2             | 0<br>of:1                      |  |
|     |                                  |  |                           |                                |  |