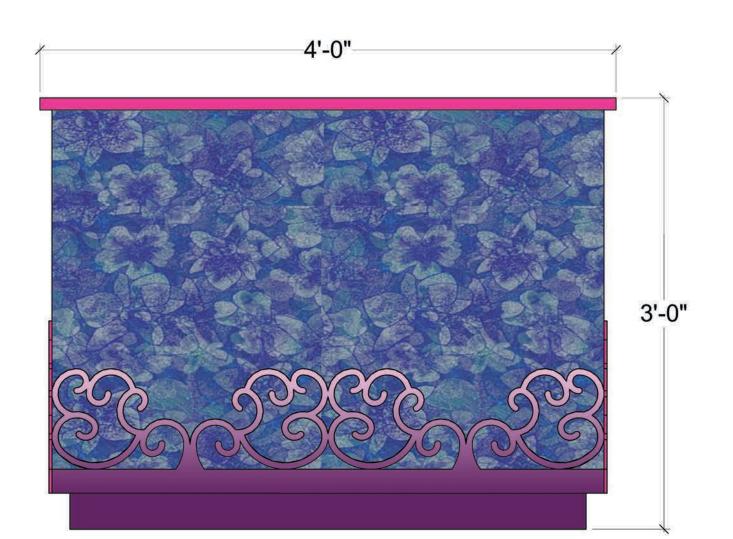

## PAINT ELEVATION: RAMP, UNIT STORAGE, & GROUNDROW

- WOOD HAS MATTE FINISH
- FRAMING HAS MATTE FINISH
- FILIGREEN HAS MATTE FINISH

FACING HAS MATTE FINISH

- COLORS AND TEXTURES NEED TO WRAP ONTO ADJACENT FACES

## THE RAMP, UNIT STORAGE, AND GROUNDROW IS THE ONLY UNIT THAT HAS A MATTE FINISH ON EVERYTHING

cenic Charge Artist: Amanda Sparhawk

David Arisco

Actor's Playhouse