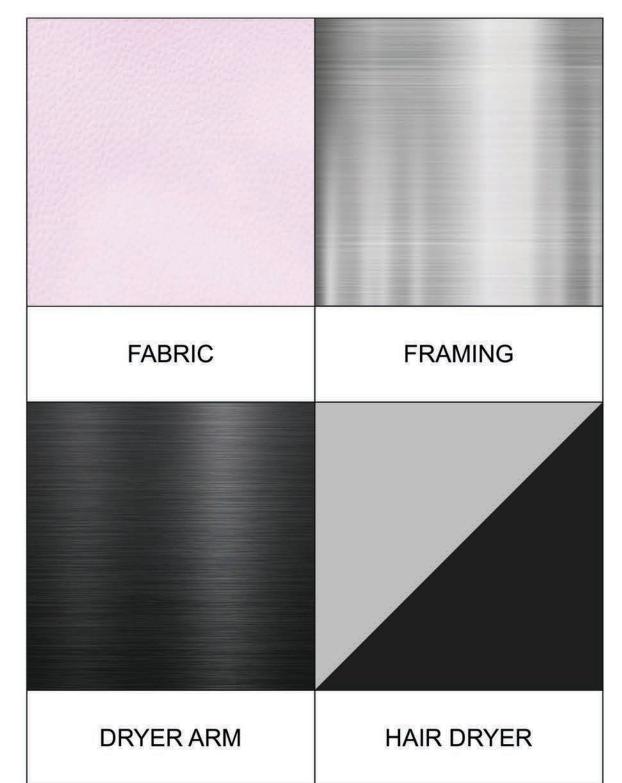

## PAINT ELEVATION: SALON CHAIR (x3)

- FABRIC HAS MATTE FINISH
- FRAMING HAS SATIN FINISH
- HAIR DRYER IS DARK SEMI-TRANSPARENT PLASTIC
- DRYER ARM HAS MATTE FINISH

SALON CHAIR TOP VIEW

SALON CHAIR FRONT VIEW