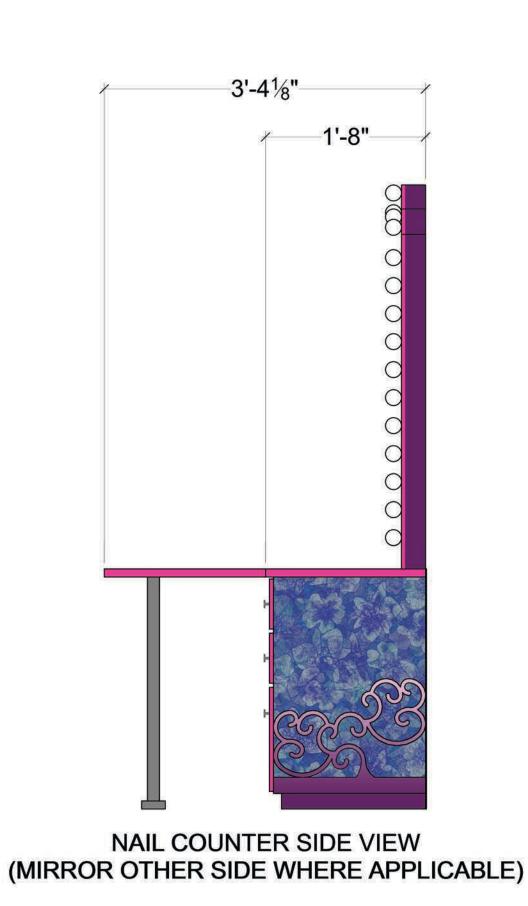

## PAINT ELEVATION: SALON COUNTER

- WALLS HAVE MATTE FINISH PURPLE HAS SATIN FINISH
- FILIGREE HAS SATIN FINISH WITH SHIMMER
- COUNTER HAS GLOSS FINISH

SALON COUNTER TOP VIEW

SALON COUNTER FRONT VIEW

SALON COUNTER SIDE VIEW (MIRROR OTHER SIDE)

| SALON COUNTER BACK VIEV |
|-------------------------|
|-------------------------|

| Actor's Playhouse                 | Miracle Theatre          | Scenic Charge Artist:  David Arisco  Amanda Sparhawk |
|-----------------------------------|--------------------------|------------------------------------------------------|
| Venue:                            | Stage:                   | Director:                                            |
| Show Title:                       | BLONDE<br>THE MIISICAL   |                                                      |
| aint Elevation - Salon Counter    | Scale:<br>1 1/2" = 1'-0" | Drawn By:<br>Brandon M. Newton                       |
| Sheet Title:<br>Paint Elevation - | Date: 30 Nov 2023        | Designer:<br>Brandon M. Newton                       |
| Sheet Nur                         | mber:<br>LE-1            | 0<br>of:18                                           |
|                                   |                          |                                                      |