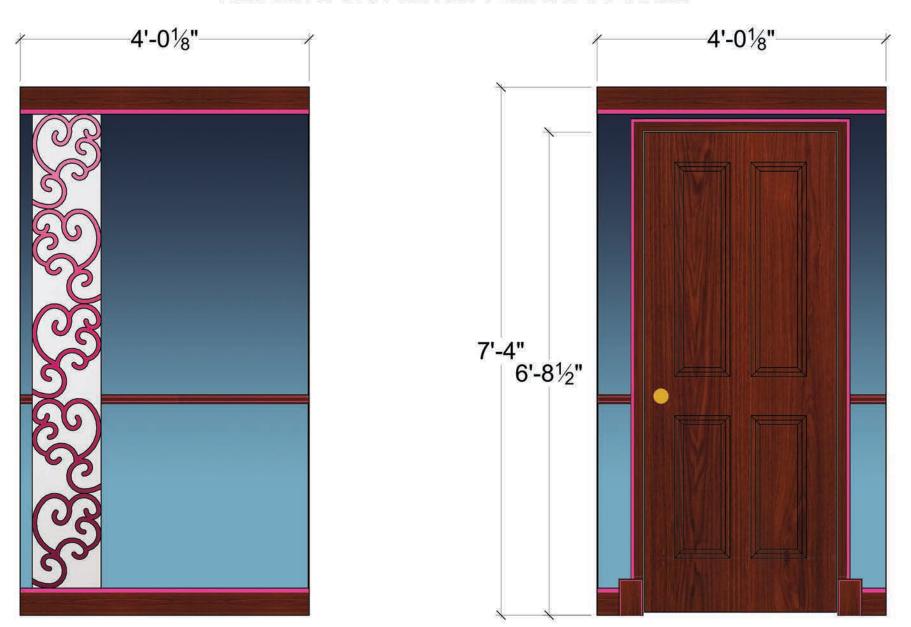

## PAINT ELEVATION: REVOLVE UNIT LEVEL 1 SIDE 2

- WALLS HAVE MATTE FINISH
- PINK HAS SATIN FINISH
- FILIGREE HAS SATIN FINISH WITH SHIMMER
- PLASTIC PANELS ARE FROSTED OR SEMI-TRANSPARENT
- SEE ELE-18 FOR TRIM DETAIL