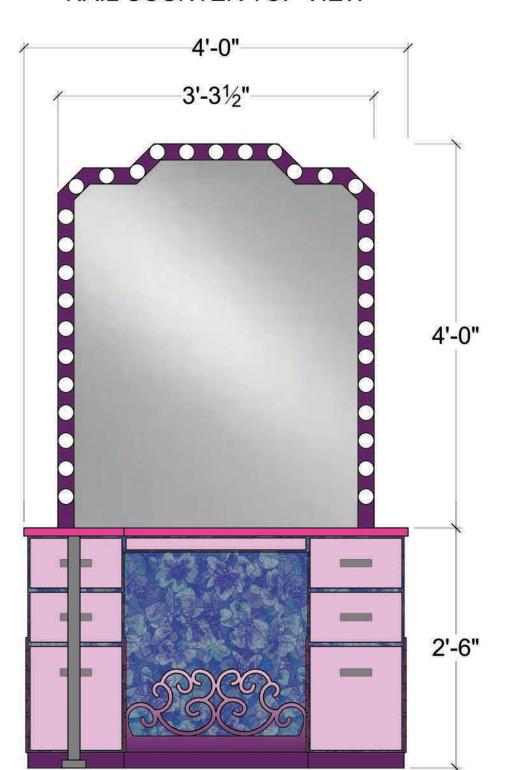

## PAINT ELEVATION: SALON COUNTER

- WALLS HAVE MATTE FINISH PURPLE HAS SATIN FINISH
- FILIGREE HAS SATIN FINISH WITH SHIMMER
- COUNTER HAS GLOSS FINISH

SALON COUNTER TOP VIEW

SALON COUNTER FRONT VIEW

SALON COUNTER SIDE VIEW (MIRROR OTHER SIDE)

| SALON COUNTER BACK VIEV |
|-------------------------|
|-------------------------|

| Actor's Playhouse                 | Miracle Theatre          | Scenic Charge Artist:  David Arisco  Amanda Sparhawk |
|-----------------------------------|--------------------------|------------------------------------------------------|
| Venue:                            | Stage:                   | Director:                                            |
| Show Title:                       | BLONDE<br>THE MIISICAL   |                                                      |
| aint Elevation - Salon Counter    | Scale:<br>1 1/2" = 1'-0" | Drawn By:<br>Brandon M. Newton                       |
| Sheet Title:<br>Paint Elevation - | Date: 30 Nov 2023        | Designer:<br>Brandon M. Newton                       |
| Sheet Nur                         | mber:<br>LE-1            | 0<br>of:18                                           |
|                                   |                          |                                                      |