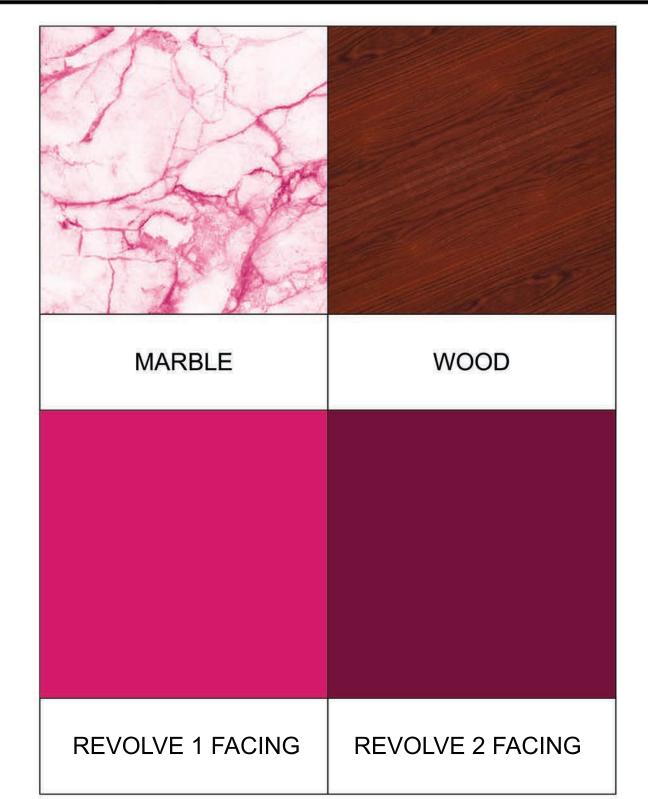

## PAINT ELEVATION: REVOLVE

- FACING HAS MATTE FINISH WOOD HAS SATIN FINISH
- MARBLE HAS GLOSS FINISH

|      | Disclaimer.               | Drawings are only meant only to illustrate ideas and aesthetics for the project. Any and all structural elements shown in the design must be evaluated and stamped by a certified technical elements. | unecon before constitution. The designer does not assume any liability for structural integrity in the designs. The company selected to build the Designs will assume all liability to its structural integrity and related consumer, crew and performer safety. | Scenic Designer Siganture             |
|------|---------------------------|-------------------------------------------------------------------------------------------------------------------------------------------------------------------------------------------------------|------------------------------------------------------------------------------------------------------------------------------------------------------------------------------------------------------------------------------------------------------------------|---------------------------------------|
|      |                           | Actor's Playhouse                                                                                                                                                                                     | Miracle Theatre                                                                                                                                                                                                                                                  | Scenic Charge Artist: Amanda Sparhawk |
|      |                           |                                                                                                                                                                                                       |                                                                                                                                                                                                                                                                  | or:<br>David Arisco                   |
| CING | .01100/                   |                                                                                                                                                                                                       | Stage:                                                                                                                                                                                                                                                           | Director:                             |
|      | Show Tifle:               |                                                                                                                                                                                                       | BLONDE<br>THE MISICAL                                                                                                                                                                                                                                            |                                       |
|      | Paint Elevation - Revolve |                                                                                                                                                                                                       | Scale: 1/2" = 1'-0"                                                                                                                                                                                                                                              | Drawn By:<br>Brandon M. Newton        |
|      | Shoot Title.              |                                                                                                                                                                                                       | Date: 30 Nov 2023                                                                                                                                                                                                                                                | Designer:  Brandon M. Newton          |
|      |                           | heet Nur                                                                                                                                                                                              |                                                                                                                                                                                                                                                                  | 1<br>of:18                            |
|      |                           |                                                                                                                                                                                                       |                                                                                                                                                                                                                                                                  |                                       |