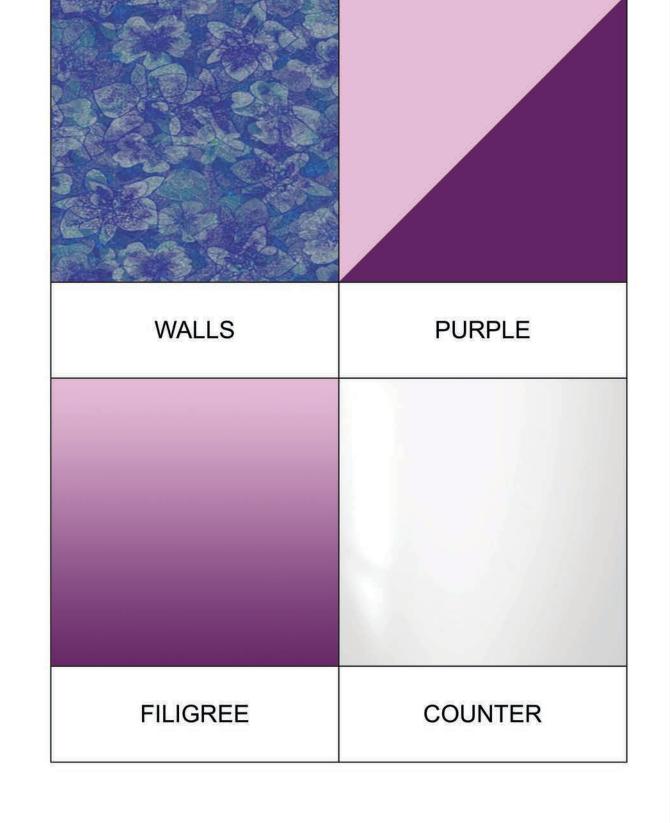

## PAINT ELEVATION: SALON COUNTER

- WALLS HAVE MATTE FINISH PURPLE HAS SATIN FINISH
- FILIGREE HAS SATIN FINISH WITH SHIMMER
- COUNTER HAS GLOSS FINISH

SALON COUNTER TOP VIEW

SALON COUNTER FRONT VIEW

SALON COUNTER SIDE VIEW (MIRROR OTHER SIDE)