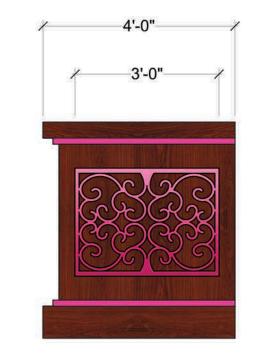

## PAINT ELEVATION: REVOLVE UNIT LEVEL 1 SIDE 2

- WALLS HAVE MATTE FINISH
- PINK HAS SATIN FINISH
- FILIGREE HAS SATIN FINISH WITH SHIMMER
- PLASTIC PANELS ARE FROSTED OR SEMI-TRANSPARENT
- SEE ELE-18 FOR TRIM DETAIL

REVOLVE UNIT LEVEL 1 SIDE 2 CS WALL

REVOLVE UNIT LEVEL 1 SIDE 2 SR WALL

REVOLVE UNIT LEVEL 1 SIDE 2 SL WALL

Scenic Charge Artist:
Amanda Sparhawk

David Arisco

THE MUSIC

1'-0"

3/4"