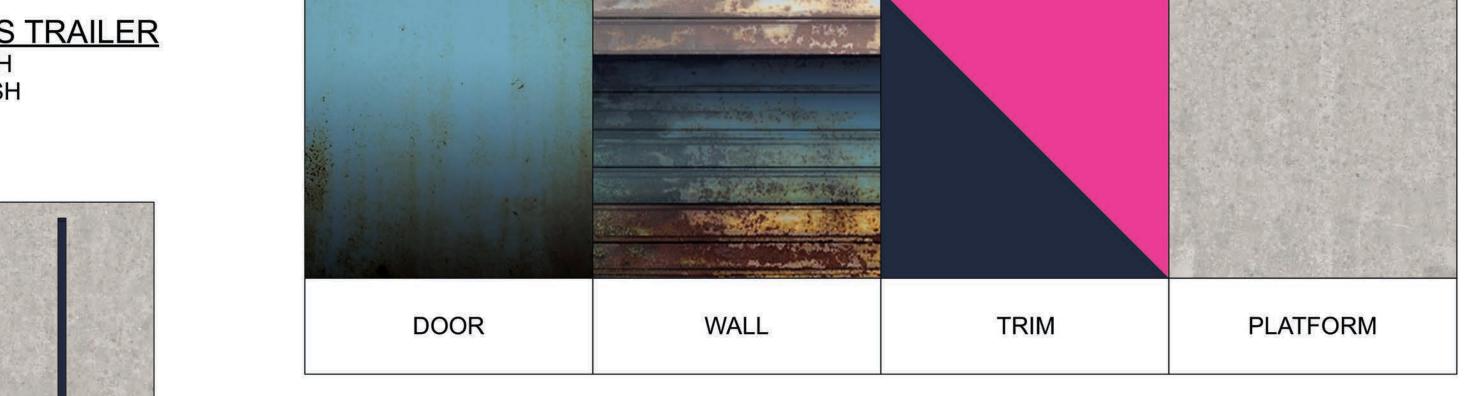

- WALL HAS SATIN WITH RUST FINISH
- DOOR HAS SATIN WITH RUST FINISH
- TRIM HAS SATIN FINISH
- PLATFORM HAS MATTE FINISH

DEWEY'S TRAILER TOP VIEW

DEWEY'S TRAILER FRONT VIEW

DEWEY'S TRAILER ONSTAGE VIEW