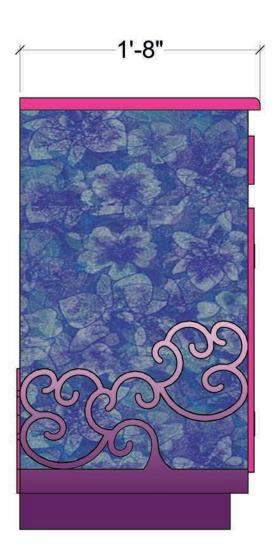

## PAINT ELEVATION: RAMP, UNIT STORAGE, & GROUNDROW

- WOOD HAS MATTE FINISH
- FRAMING HAS MATTE FINISH
- FILIGREEN HAS MATTE FINISH

FACING HAS MATTE FINISH

- COLORS AND TEXTURES NEED TO WRAP ONTO ADJACENT FACES

## THE RAMP, UNIT STORAGE, AND GROUNDROW IS THE ONLY UNIT THAT HAS A MATTE FINISH ON EVERYTHING

cenic Charge Artist: Amanda Sparhawk

David Arisco

Actor's Playhouse