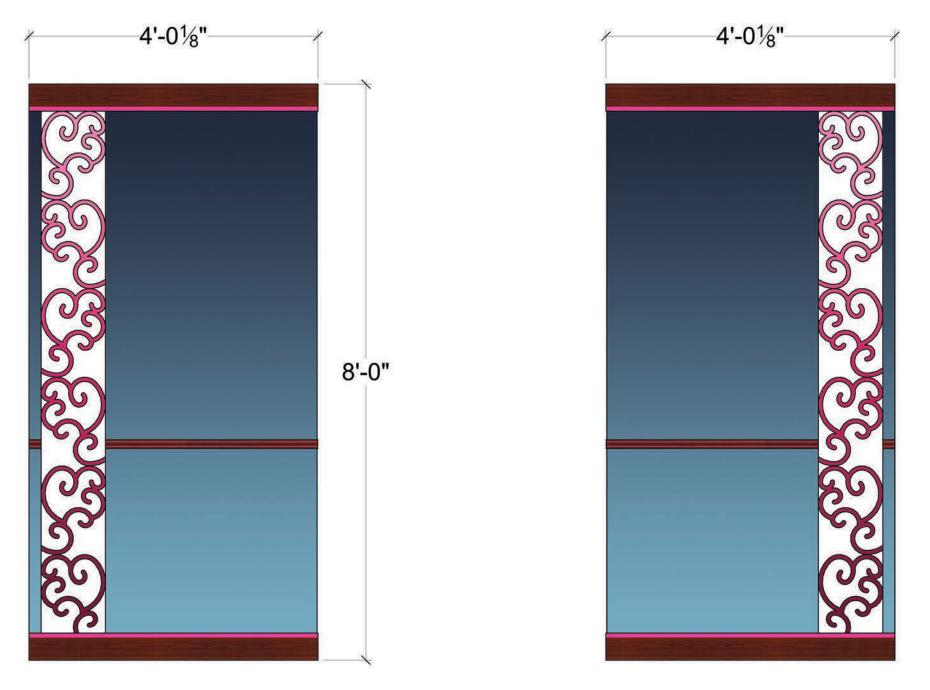

## PAINT ELEVATION: REVOLVE UNIT LEVEL 1 SIDE 1

- PINK DOOR AND WALLS HAVE MATTE FINISH
- PINK HAS SATIN FINISH
- FILIGREE HAS SATIN FINISH WITH SHIMMER

REVOLVE UNIT LEVEL 1 SIDE 1 SR WALL

- PLASTIC PANELS ARE FROSTED OR SEMI-TRANSPARENT
- SEE ELE-18 FOR TRIM DETAIL