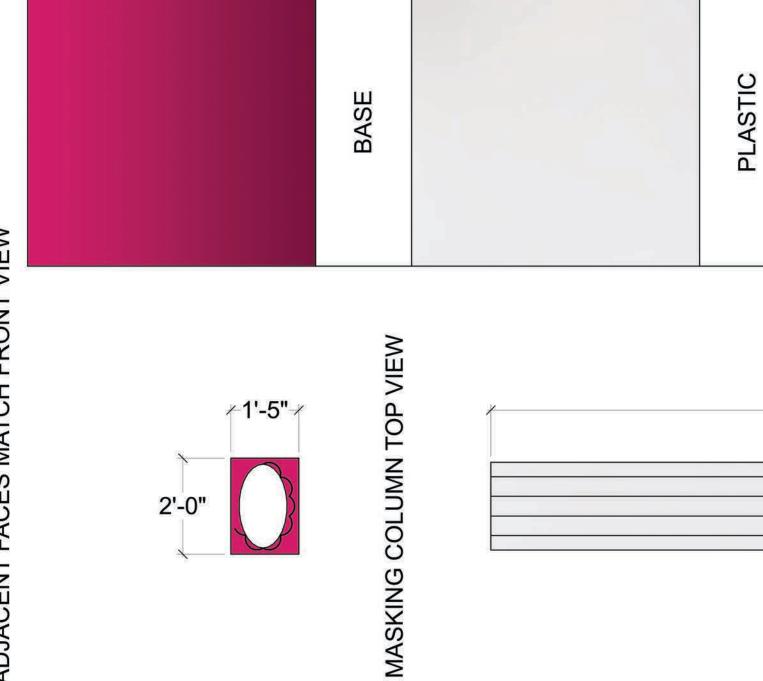

## EVATION: REVOLVE COLUMNS (x2)

- 1-0 SCALE

- CAPITALS AND BASES HAVE MATTE FINISH
  FILIGREE HAS SATIN FINISH WITH SHIMMER
  PLASTIC PANELS ARE FROSTED OR SEMI-TRANSPARENT
  ADJACENT FACES MATCH FRONT VIEW