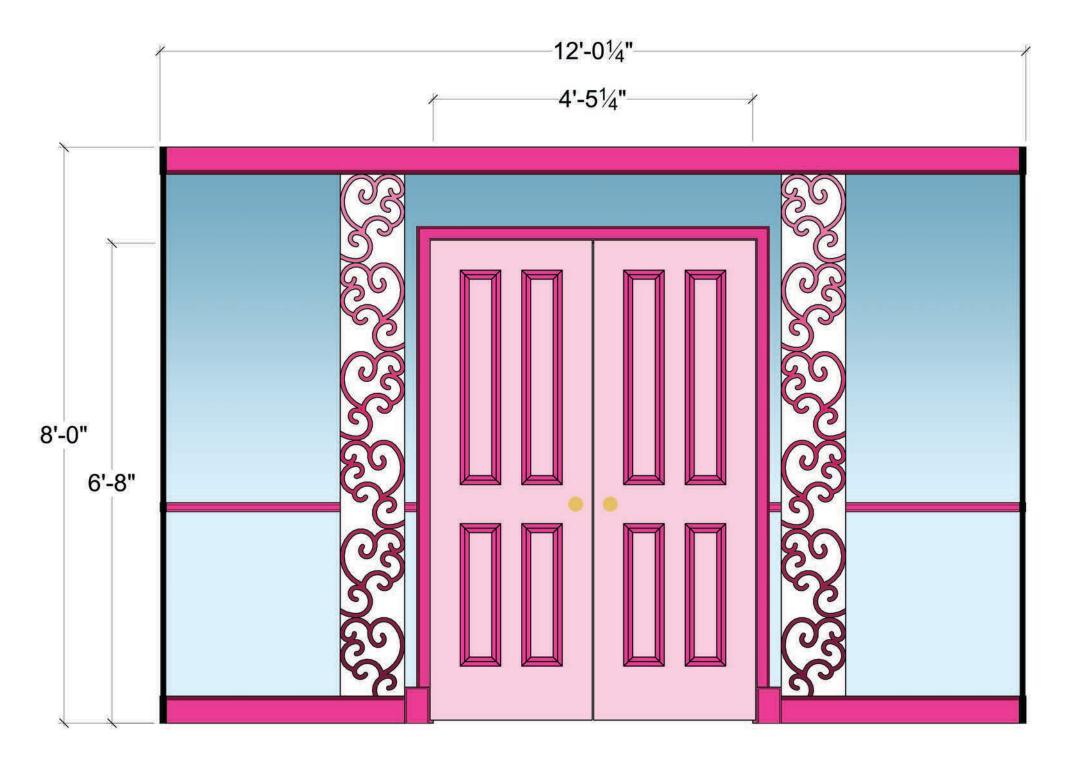

## PAINT ELEVATION: REVOLVE UNIT LEVEL 1 SIDE 1

- PINK DOOR AND WALLS HAVE MATTE FINISH
- PINK HAS SATIN FINISH
- FILIGREE HAS SATIN FINISH WITH SHIMMER

REVOLVE UNIT LEVEL 1 SIDE 1 SR WALL

- PLASTIC PANELS ARE FROSTED OR SEMI-TRANSPARENT
- SEE ELE-18 FOR TRIM DETAIL

REVOLVE UNIT LEVEL 1 SIDE 1 CS WALL

REVOLVE UNIT LEVEL 1 SIDE 1 SL WALL

Scenic Charge Artist:
Amanda Sparhawk **PINK WALLS** Actor's Playhouse Miracle Theatre David Arisco **FILIGREE PLASTIC** BLONDE THE MUSICA Drawn By: Brandon M. Newton Side 1'-0" <u>e</u> 1 PINK DOOR Sheet Title: Paint Elevation - Revolve Unit Lev 3/4" Designer: Brandon M. Newton 2023 **30 Nov** Sheet Number: ELE-2