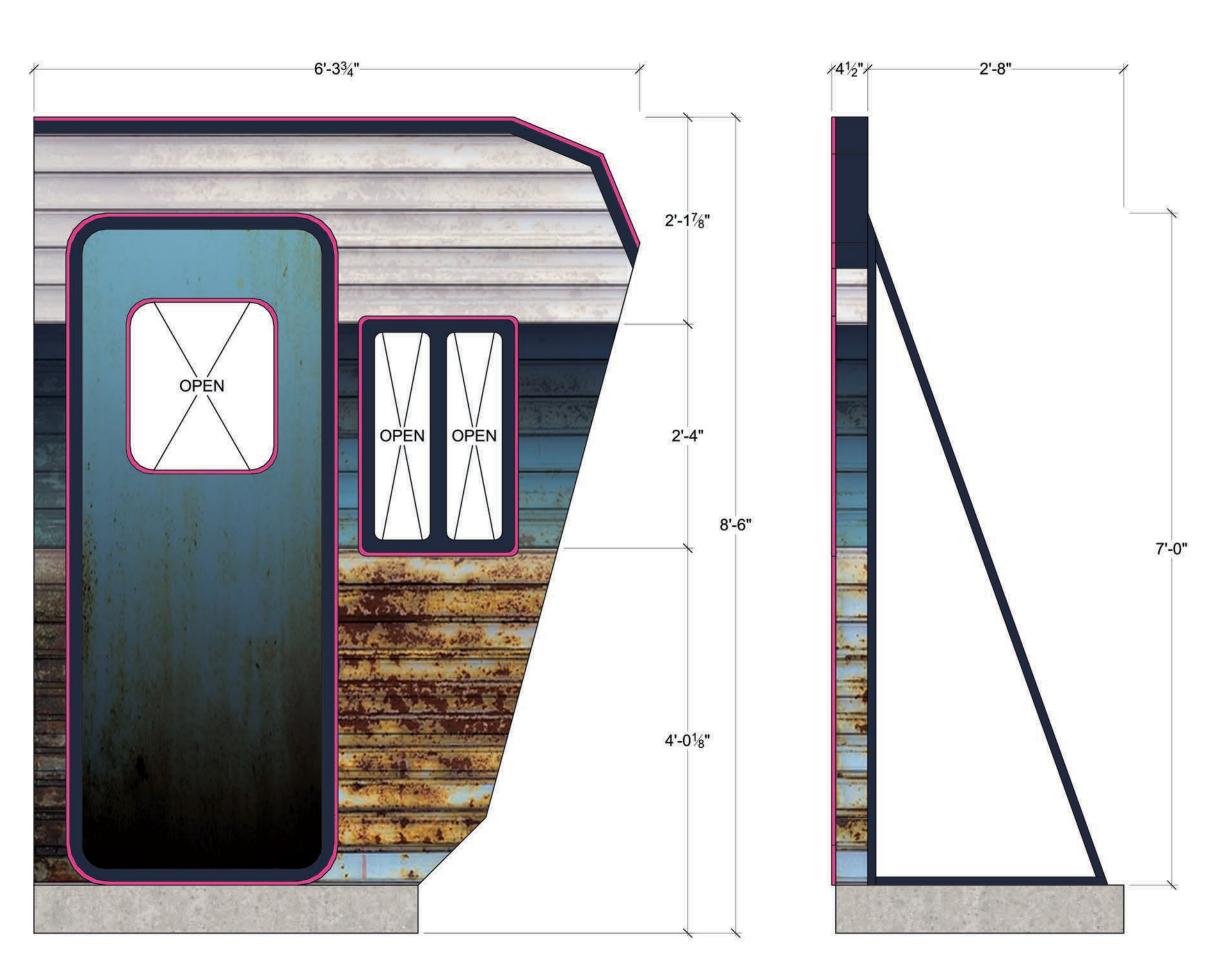

- WALL HAS SATIN WITH RUST FINISH
- DOOR HAS SATIN WITH RUST FINISH
- TRIM HAS SATIN FINISH
- PLATFORM HAS MATTE FINISH

DEWEY'S TRAILER TOP VIEW

DEWEY'S TRAILER FRONT VIEW

DEWEY'S TRAILER ONSTAGE VIEW