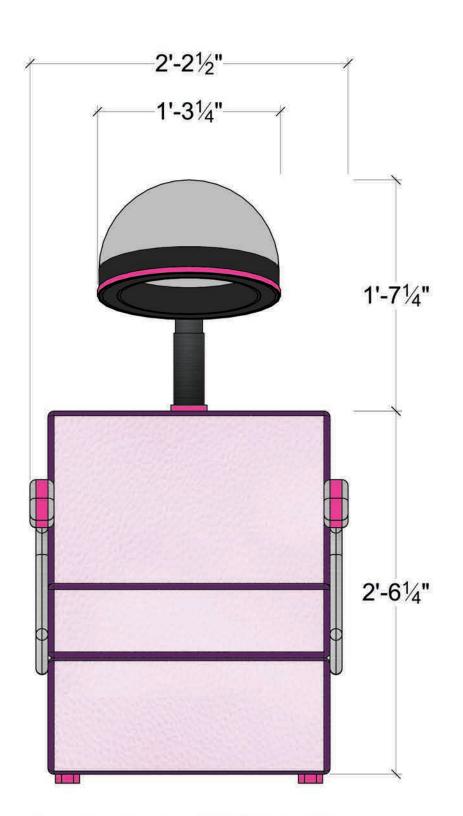

## PAINT ELEVATION: SALON CHAIR (x3)

- FABRIC HAS MATTE FINISH
- FRAMING HAS SATIN FINISH
- HAIR DRYER IS DARK SEMI-TRANSPARENT PLASTIC
- DRYER ARM HAS MATTE FINISH

SALON CHAIR TOP VIEW

SALON CHAIR FRONT VIEW

SALON CHAIR SIDE VIEW (MIRROR OTHER SIDE)

| Disclaime Drawings are can and aesthetics structural elem evaluated and | unector before not assume an the designs. The Designs will as integrity and re performer safe | Senic De                              |
|-------------------------------------------------------------------------|-----------------------------------------------------------------------------------------------|---------------------------------------|
| Actor's Playhouse                                                       | Miracle Theatre                                                                               | Scenic Charge Artist: Amanda Sparhawk |
| Venue: Actor's P                                                        | Stage: Miracle                                                                                | Director:  David Arisco               |
| Show Title:                                                             | BLONDE<br>THE MISICAL                                                                         |                                       |
| Paint Elevation - Salon Chair                                           | Scale:<br>1 1/2" = 1'-0"                                                                      | Drawn By:<br>Brandon M. Newton        |
| Elevatior                                                               | 2023                                                                                          | I. Newton                             |
| Sheet Title: Paint                                                      | Date:<br>30 Nov 20                                                                            | Designer:<br>Brandon M. N             |