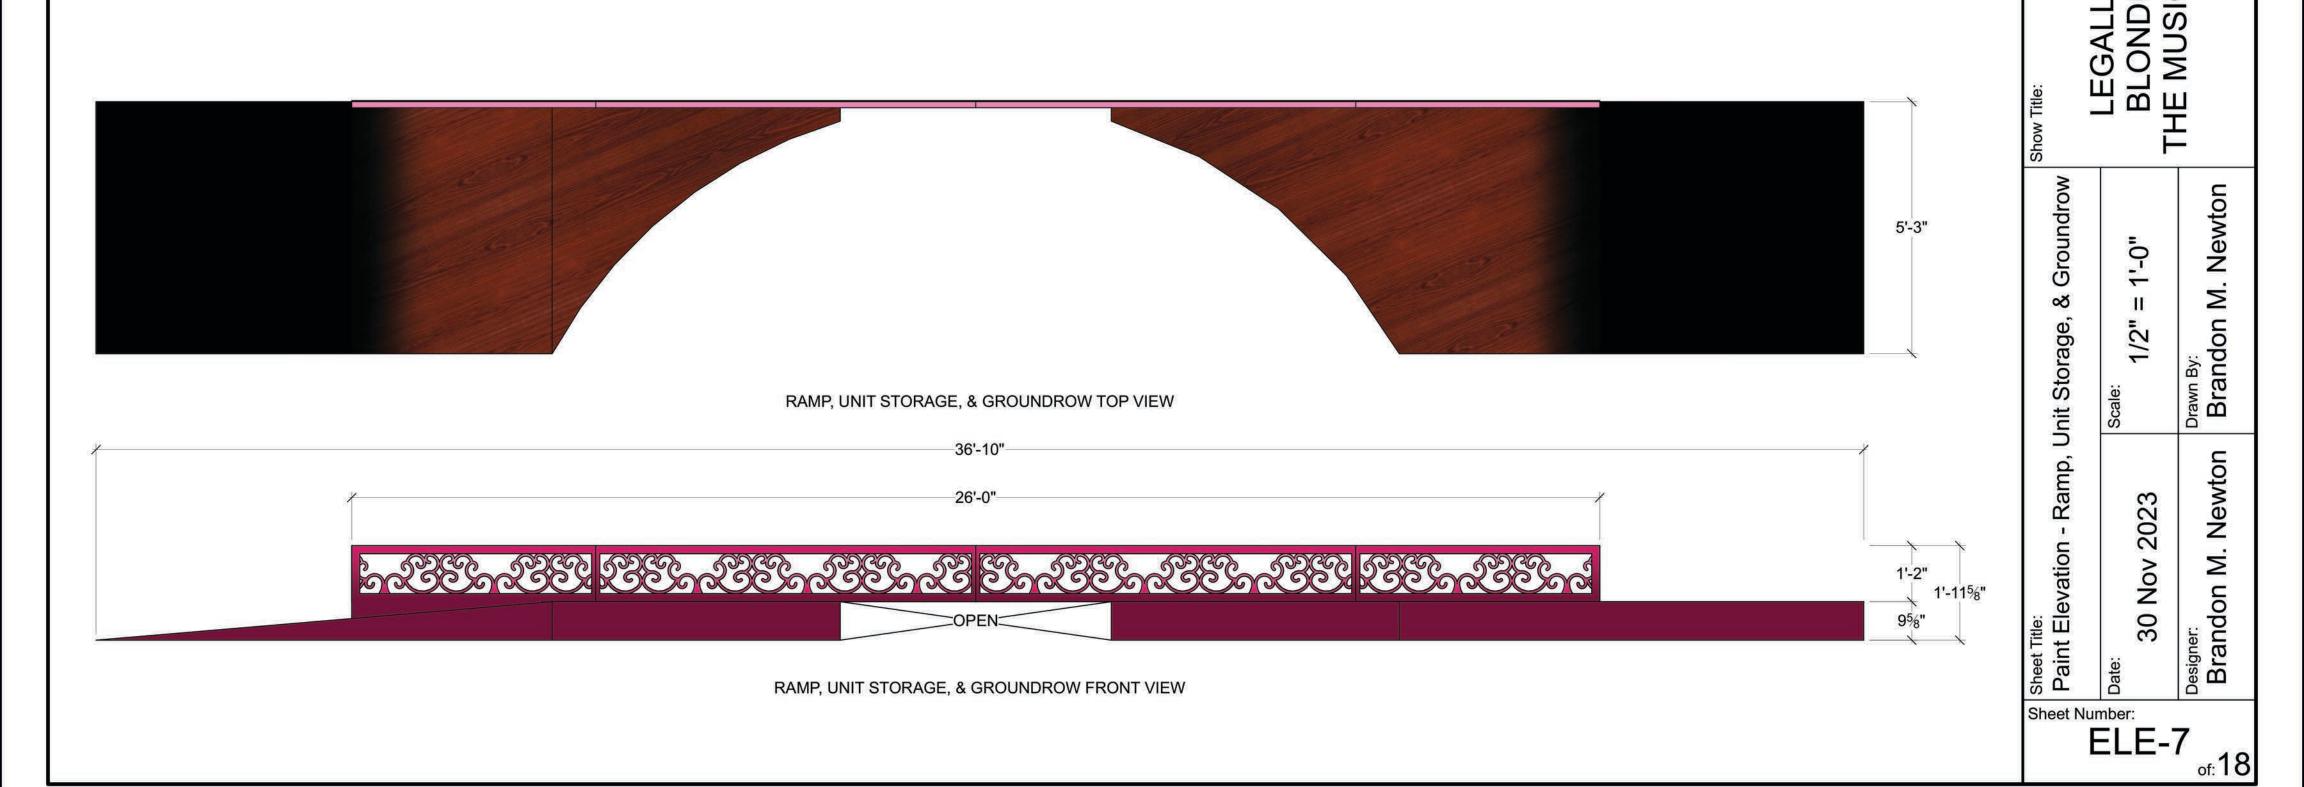

## PAINT ELEVATION: RAMP, UNIT STORAGE, & GROUNDROW

- WOOD HAS MATTE FINISH
- FRAMING HAS MATTE FINISH
- FILIGREEN HAS MATTE FINISH

FACING HAS MATTE FINISH

- COLORS AND TEXTURES NEED TO WRAP ONTO ADJACENT FACES

## THE RAMP, UNIT STORAGE, AND GROUNDROW IS THE ONLY UNIT THAT HAS A MATTE FINISH ON EVERYTHING

cenic Charge Artist: Amanda Sparhawk

David Arisco

Actor's Playhouse