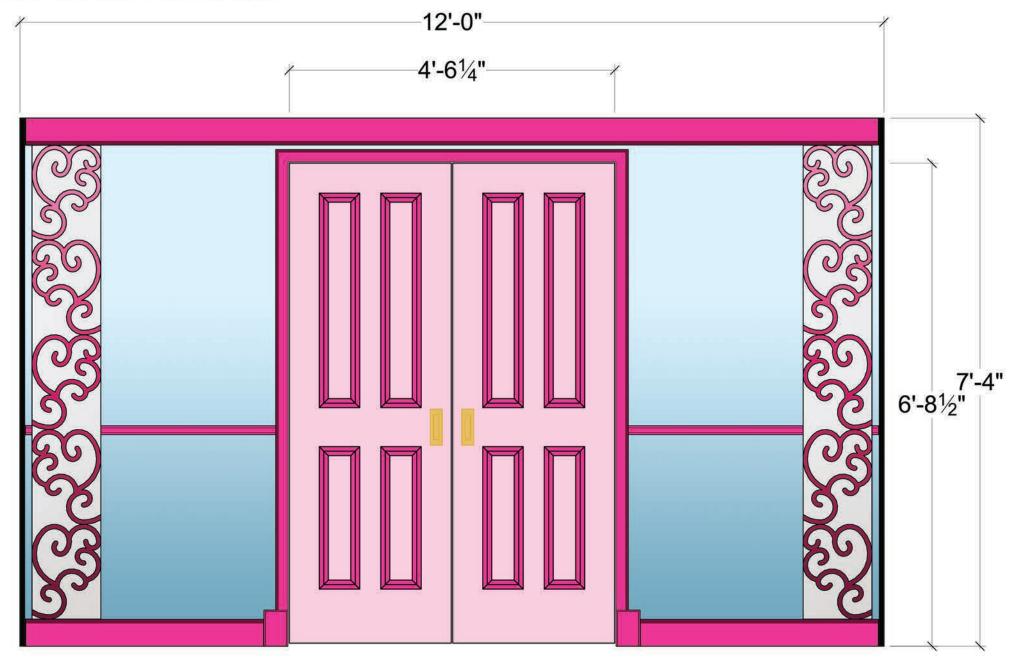

## PAINT ELEVATION: REVOLVE UNIT LEVEL 1 SIDE 1

- PINK DOOR AND WALLS HAVE MATTE FINISH
- PINK HAS SATIN FINISH
- FILIGREE HAS SATIN FINISH WITH SHIMMER

REVOLVE UNIT LEVEL 1 SIDE 1 SR WALL

- PLASTIC PANELS ARE FROSTED OR SEMI-TRANSPARENT
- SEE ELE-18 FOR TRIM DETAIL

REVOLVE UNIT LEVEL 1 SIDE 1 CS WALL

REVOLVE UNIT LEVEL 1 SIDE 1 SL WALL

Scenic Charge Artist:
Amanda Sparhawk **PINK WALLS** Actor's Playhouse Miracle Theatre David Arisco **FILIGREE PLASTIC** BLONDE THE MUSICA Drawn By: Brandon M. Newton Side 1'-0" <u>e</u> 1 PINK DOOR Sheet Title: Paint Elevation - Revolve Unit Lev 3/4" Designer: Brandon M. Newton 2023 **30 Nov** Sheet Number: ELE-2