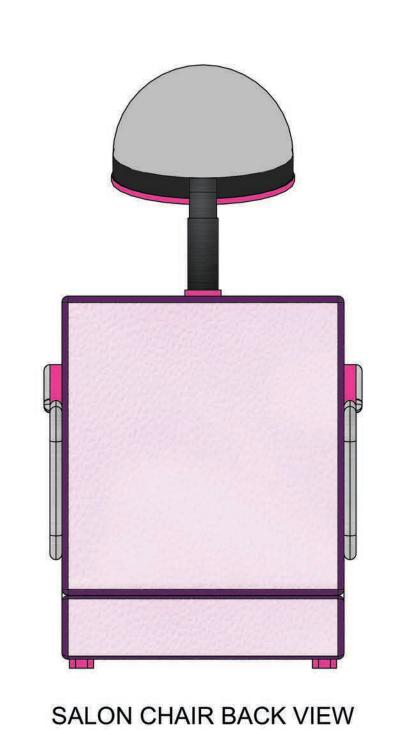

## PAINT ELEVATION: SALON CHAIR (x3)

- FABRIC HAS MATTE FINISH
- FRAMING HAS SATIN FINISH
- HAIR DRYER IS DARK SEMI-TRANSPARENT PLASTIC
- DRYER ARM HAS MATTE FINISH

SALON CHAIR TOP VIEW

SALON CHAIR FRONT VIEW

SALON CHAIR SIDE VIEW (MIRROR OTHER SIDE)

| Disclaime Drawings are can and aesthetics structural elem evaluated and | unector before not assume an the designs. The Designs will as integrity and re performer safe | Senic De                              |
|-------------------------------------------------------------------------|-----------------------------------------------------------------------------------------------|---------------------------------------|
| Actor's Playhouse                                                       | Miracle Theatre                                                                               | Scenic Charge Artist: Amanda Sparhawk |
| Venue: Actor's P                                                        | Stage: Miracle                                                                                | Director:  David Arisco               |
| Show Title:                                                             | BLONDE<br>THE MISICAL                                                                         |                                       |
| Paint Elevation - Salon Chair                                           | Scale:<br>1 1/2" = 1'-0"                                                                      | Drawn By:<br>Brandon M. Newton        |
| Elevatior                                                               | 2023                                                                                          | I. Newton                             |
| Sheet Title: Paint                                                      | Date:<br>30 Nov 20                                                                            | Designer:<br>Brandon M. N             |