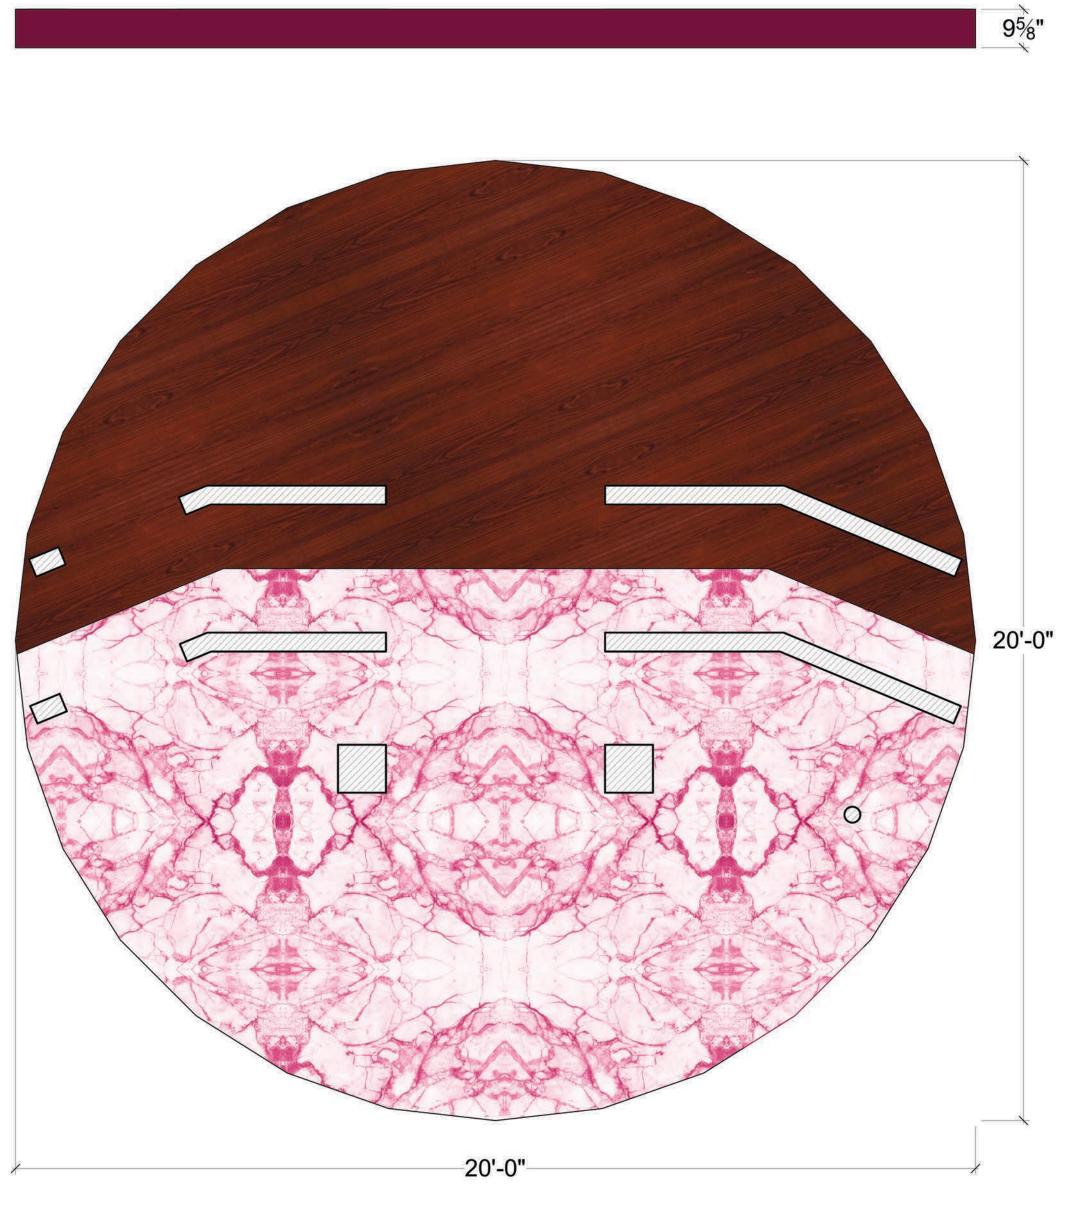

## PAINT ELEVATION: REVOLVE

- FACING HAS MATTE FINISH WOOD HAS SATIN FINISH
- MARBLE HAS GLOSS FINISH

|      | Disclaimer.               | Drawings are only meant only to illustrate ideas and aesthetics for the project. Any and all structural elements shown in the design must be evaluated and stamped by a certified technical elements. | unecon before constitution. The designer does not assume any liability for structural integrity in the designs. The company selected to build the Designs will assume all liability to its structural integrity and related consumer, crew and performer safety. | Scenic Designer Siganture             |
|------|---------------------------|-------------------------------------------------------------------------------------------------------------------------------------------------------------------------------------------------------|------------------------------------------------------------------------------------------------------------------------------------------------------------------------------------------------------------------------------------------------------------------|---------------------------------------|
|      |                           | Actor's Playhouse                                                                                                                                                                                     | Miracle Theatre                                                                                                                                                                                                                                                  | Scenic Charge Artist: Amanda Sparhawk |
|      |                           |                                                                                                                                                                                                       |                                                                                                                                                                                                                                                                  | or:<br>David Arisco                   |
| CING | .01100/                   |                                                                                                                                                                                                       | Stage:                                                                                                                                                                                                                                                           | Director:                             |
|      | Show Tifle:               |                                                                                                                                                                                                       | BLONDE<br>THE MISICAL                                                                                                                                                                                                                                            |                                       |
|      | Paint Elevation - Revolve |                                                                                                                                                                                                       | Scale: 1/2" = 1'-0"                                                                                                                                                                                                                                              | Drawn By:<br>Brandon M. Newton        |
|      | Shoot Title.              |                                                                                                                                                                                                       | Date: 30 Nov 2023                                                                                                                                                                                                                                                | Designer:  Brandon M. Newton          |
|      |                           | heet Nur                                                                                                                                                                                              |                                                                                                                                                                                                                                                                  | 1<br>of:18                            |
|      |                           |                                                                                                                                                                                                       |                                                                                                                                                                                                                                                                  |                                       |