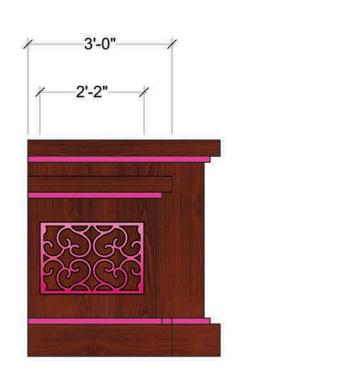

## EVATION: REVOLVE COLUMNS (x2)

- 1-0 SCALE

- CAPITALS AND BASES HAVE MATTE FINISH
  FILIGREE HAS SATIN FINISH WITH SHIMMER
  PLASTIC PANELS ARE FROSTED OR SEMI-TRANSPARENT
  ADJACENT FACES MATCH FRONT VIEW

# PAINT ELEVATION: MASKING COLUMNS (x6)

= 1-0 **SCALE: 1/2"** 

- CAPITALS AND BASES HAVE SATIN FINISH WITH SHIMMER SCALLOP PLASTIC IS FROSTED OR SEMI-TRANSPARENT ADJACENT FACES MATCH FRONT VIEW

MASKING COLUMN FRONT VIEW