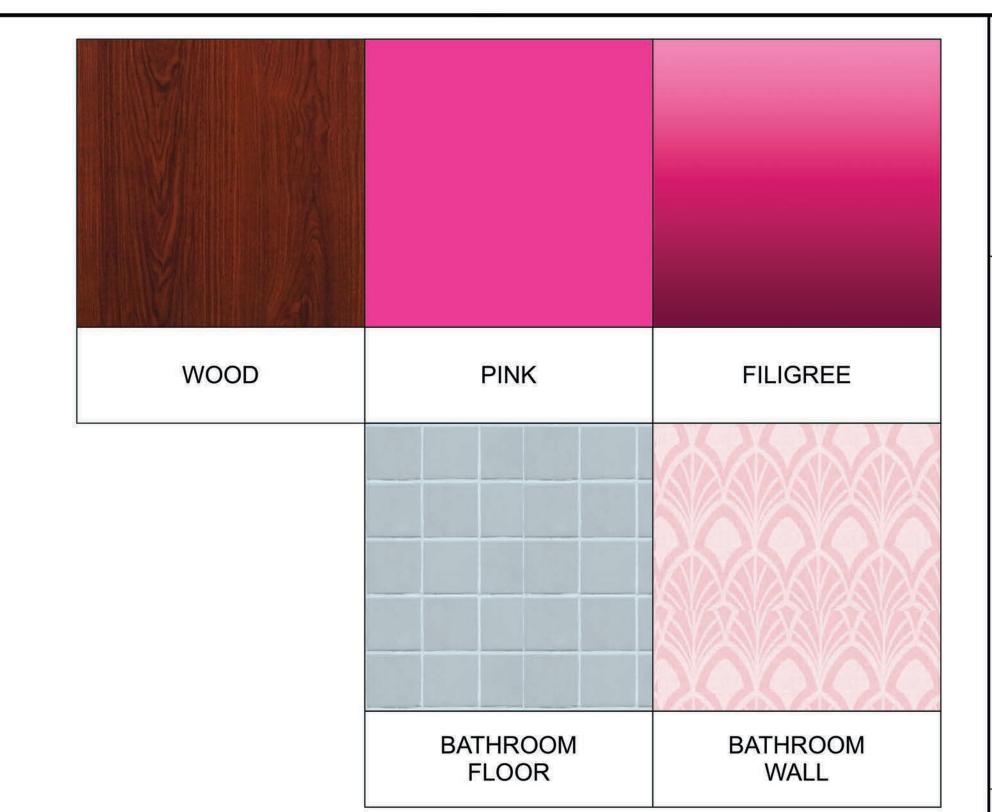

## PAINT ELEVATION: COURTROOM UNIT

- WOOD HAS SATIN FINISH
- PINK HAS SATIN FINISH
- FILIGREE HAS SATIN FINISH WITH SHIMMER
- BATHROOM WALL HAS MATTE FINISH
- BATHROOM FLOOR HAS GLOSS FINISH

COURTROOM UNIT TOP VIEW

## PAINT ELEVATION: SHOWER

- PINK HAS SATIN FINISH
- FILIGREE HAS SATIN FINISH WITH SHIMMER
- BATHROOM WALL HAS MATTE FINISH
- BATHROOM FLOOR HAS GLOSS FINISH
- BATHROOM WALL TEXTURE GOES ON INTERIOR BACK AND SIDE WALLS