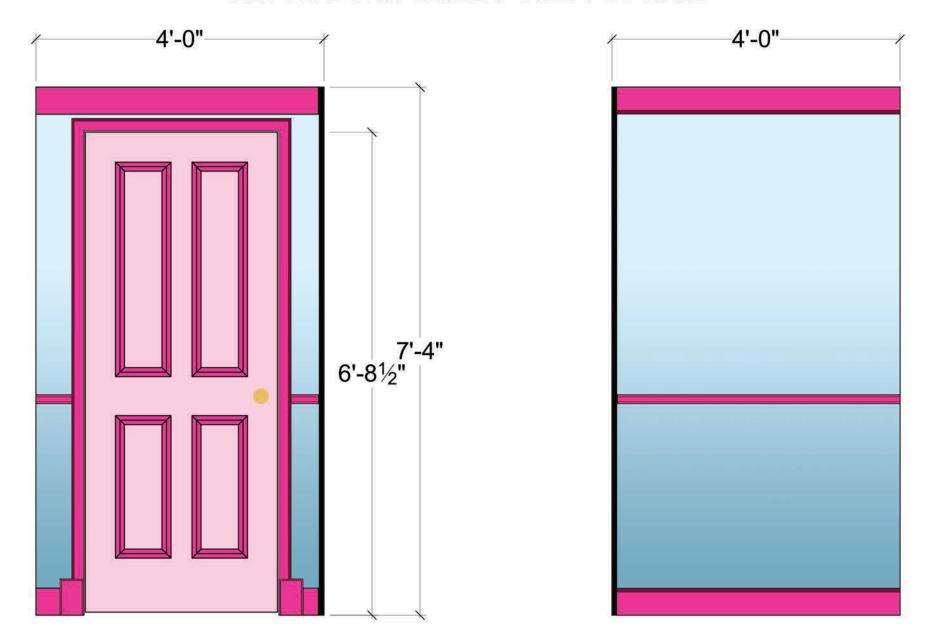

## PAINT ELEVATION: REVOLVE UNIT LEVEL 1 SIDE 1

- PINK DOOR AND WALLS HAVE MATTE FINISH
- PINK HAS SATIN FINISH
- FILIGREE HAS SATIN FINISH WITH SHIMMER

REVOLVE UNIT LEVEL 1 SIDE 1 SR WALL

- PLASTIC PANELS ARE FROSTED OR SEMI-TRANSPARENT
- SEE ELE-18 FOR TRIM DETAIL

REVOLVE UNIT LEVEL 1 SIDE 1 CS WALL

REVOLVE UNIT LEVEL 1 SIDE 1 SL WALL

Scenic Charge Artist:
Amanda Sparhawk **PINK WALLS** Actor's Playhouse Miracle Theatre David Arisco **FILIGREE PLASTIC** BLONDE THE MUSICA Drawn By: Brandon M. Newton Side 1'-0" <u>e</u> 1 PINK DOOR Sheet Title: Paint Elevation - Revolve Unit Lev 3/4" Designer: Brandon M. Newton 2023 **30 Nov** Sheet Number: ELE-2