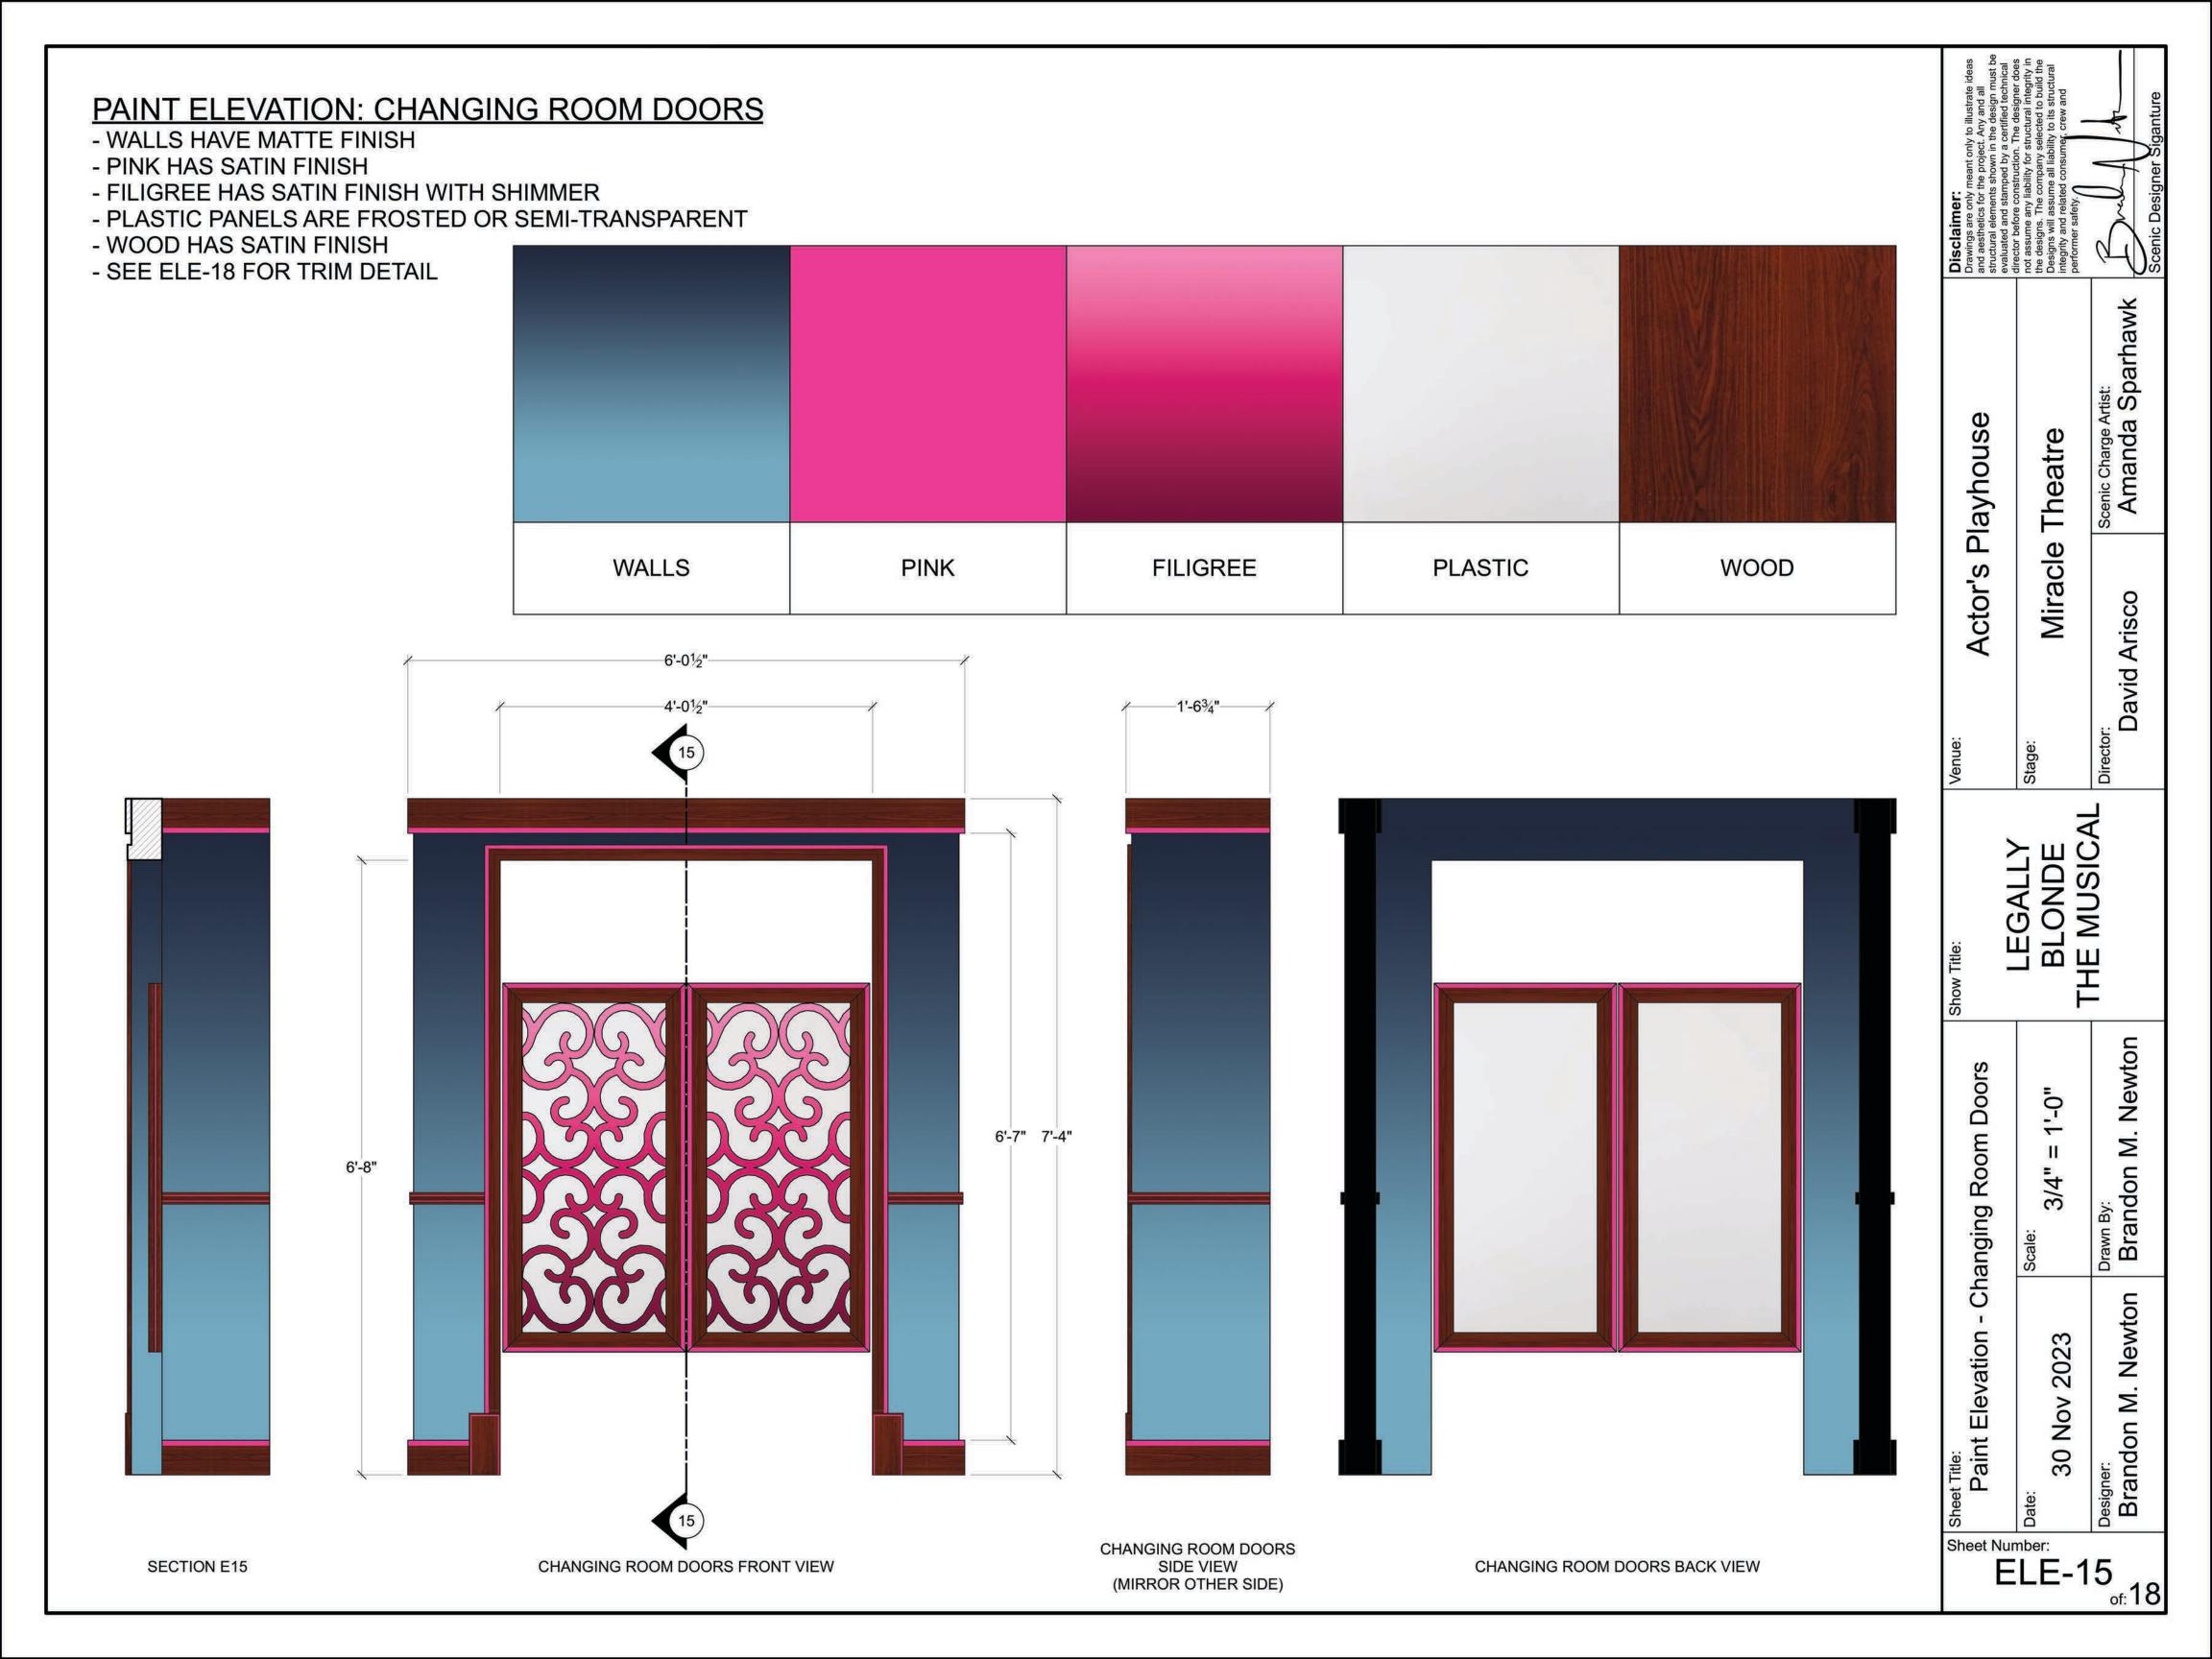

## PAINT ELEVATION: REVOLVE

- FACING HAS MATTE FINISH WOOD HAS SATIN FINISH
- MARBLE HAS GLOSS FINISH

|      | Disclaimer.               | Drawings are only meant only to illustrate ideas and aesthetics for the project. Any and all structural elements shown in the design must be evaluated and stamped by a certified technical elements. | unecon before constitution. The designer does not assume any liability for structural integrity in the designs. The company selected to build the Designs will assume all liability to its structural integrity and related consumer, crew and performer safety. | Scenic Designer Siganture             |
|------|---------------------------|-------------------------------------------------------------------------------------------------------------------------------------------------------------------------------------------------------|------------------------------------------------------------------------------------------------------------------------------------------------------------------------------------------------------------------------------------------------------------------|---------------------------------------|
|      |                           | Actor's Playhouse                                                                                                                                                                                     | Miracle Theatre                                                                                                                                                                                                                                                  | Scenic Charge Artist: Amanda Sparhawk |
|      |                           |                                                                                                                                                                                                       |                                                                                                                                                                                                                                                                  | or:<br>David Arisco                   |
| CING | .01100/                   |                                                                                                                                                                                                       | Stage:                                                                                                                                                                                                                                                           | Director:                             |
|      | Show Tifle:               |                                                                                                                                                                                                       | BLONDE<br>THE MISICAL                                                                                                                                                                                                                                            |                                       |
|      | Paint Elevation - Revolve |                                                                                                                                                                                                       | Scale: 1/2" = 1'-0"                                                                                                                                                                                                                                              | Drawn By:<br>Brandon M. Newton        |
|      | Shoot Title.              |                                                                                                                                                                                                       | Date: 30 Nov 2023                                                                                                                                                                                                                                                | Designer:  Brandon M. Newton          |
|      |                           | heet Nur                                                                                                                                                                                              |                                                                                                                                                                                                                                                                  | 1<br>of:18                            |
|      |                           |                                                                                                                                                                                                       |                                                                                                                                                                                                                                                                  |                                       |

## PAINT ELEVATION: REVOLVE UNIT LEVEL 1 SIDE 1

- PINK DOOR AND WALLS HAVE MATTE FINISH
- PINK HAS SATIN FINISH
- FILIGREE HAS SATIN FINISH WITH SHIMMER

REVOLVE UNIT LEVEL 1 SIDE 1 SR WALL

- PLASTIC PANELS ARE FROSTED OR SEMI-TRANSPARENT
- SEE ELE-18 FOR TRIM DETAIL

REVOLVE UNIT LEVEL 1 SIDE 1 CS WALL

REVOLVE UNIT LEVEL 1 SIDE 1 SL WALL

Scenic Charge Artist:
Amanda Sparhawk **PINK WALLS** Actor's Playhouse Miracle Theatre David Arisco **FILIGREE PLASTIC** BLONDE THE MUSICA Drawn By: Brandon M. Newton Side 1'-0" <u>e</u> 1 PINK DOOR Sheet Title: Paint Elevation - Revolve Unit Lev 3/4" Designer: Brandon M. Newton 2023 **30 Nov** Sheet Number: ELE-2

## PAINT ELEVATION: REVOLVE UNIT LEVEL 1 SIDE 2

- WALLS HAVE MATTE FINISH
- PINK HAS SATIN FINISH
- FILIGREE HAS SATIN FINISH WITH SHIMMER
- PLASTIC PANELS ARE FROSTED OR SEMI-TRANSPARENT
- SEE ELE-18 FOR TRIM DETAIL

REVOLVE UNIT LEVEL 1 SIDE 2 CS WALL

REVOLVE UNIT LEVEL 1 SIDE 2 SR WALL

REVOLVE UNIT LEVEL 1 SIDE 2 SL WALL

Scenic Charge Artist:
Amanda Sparhawk

David Arisco

THE MUSIC

1'-0"

3/4"