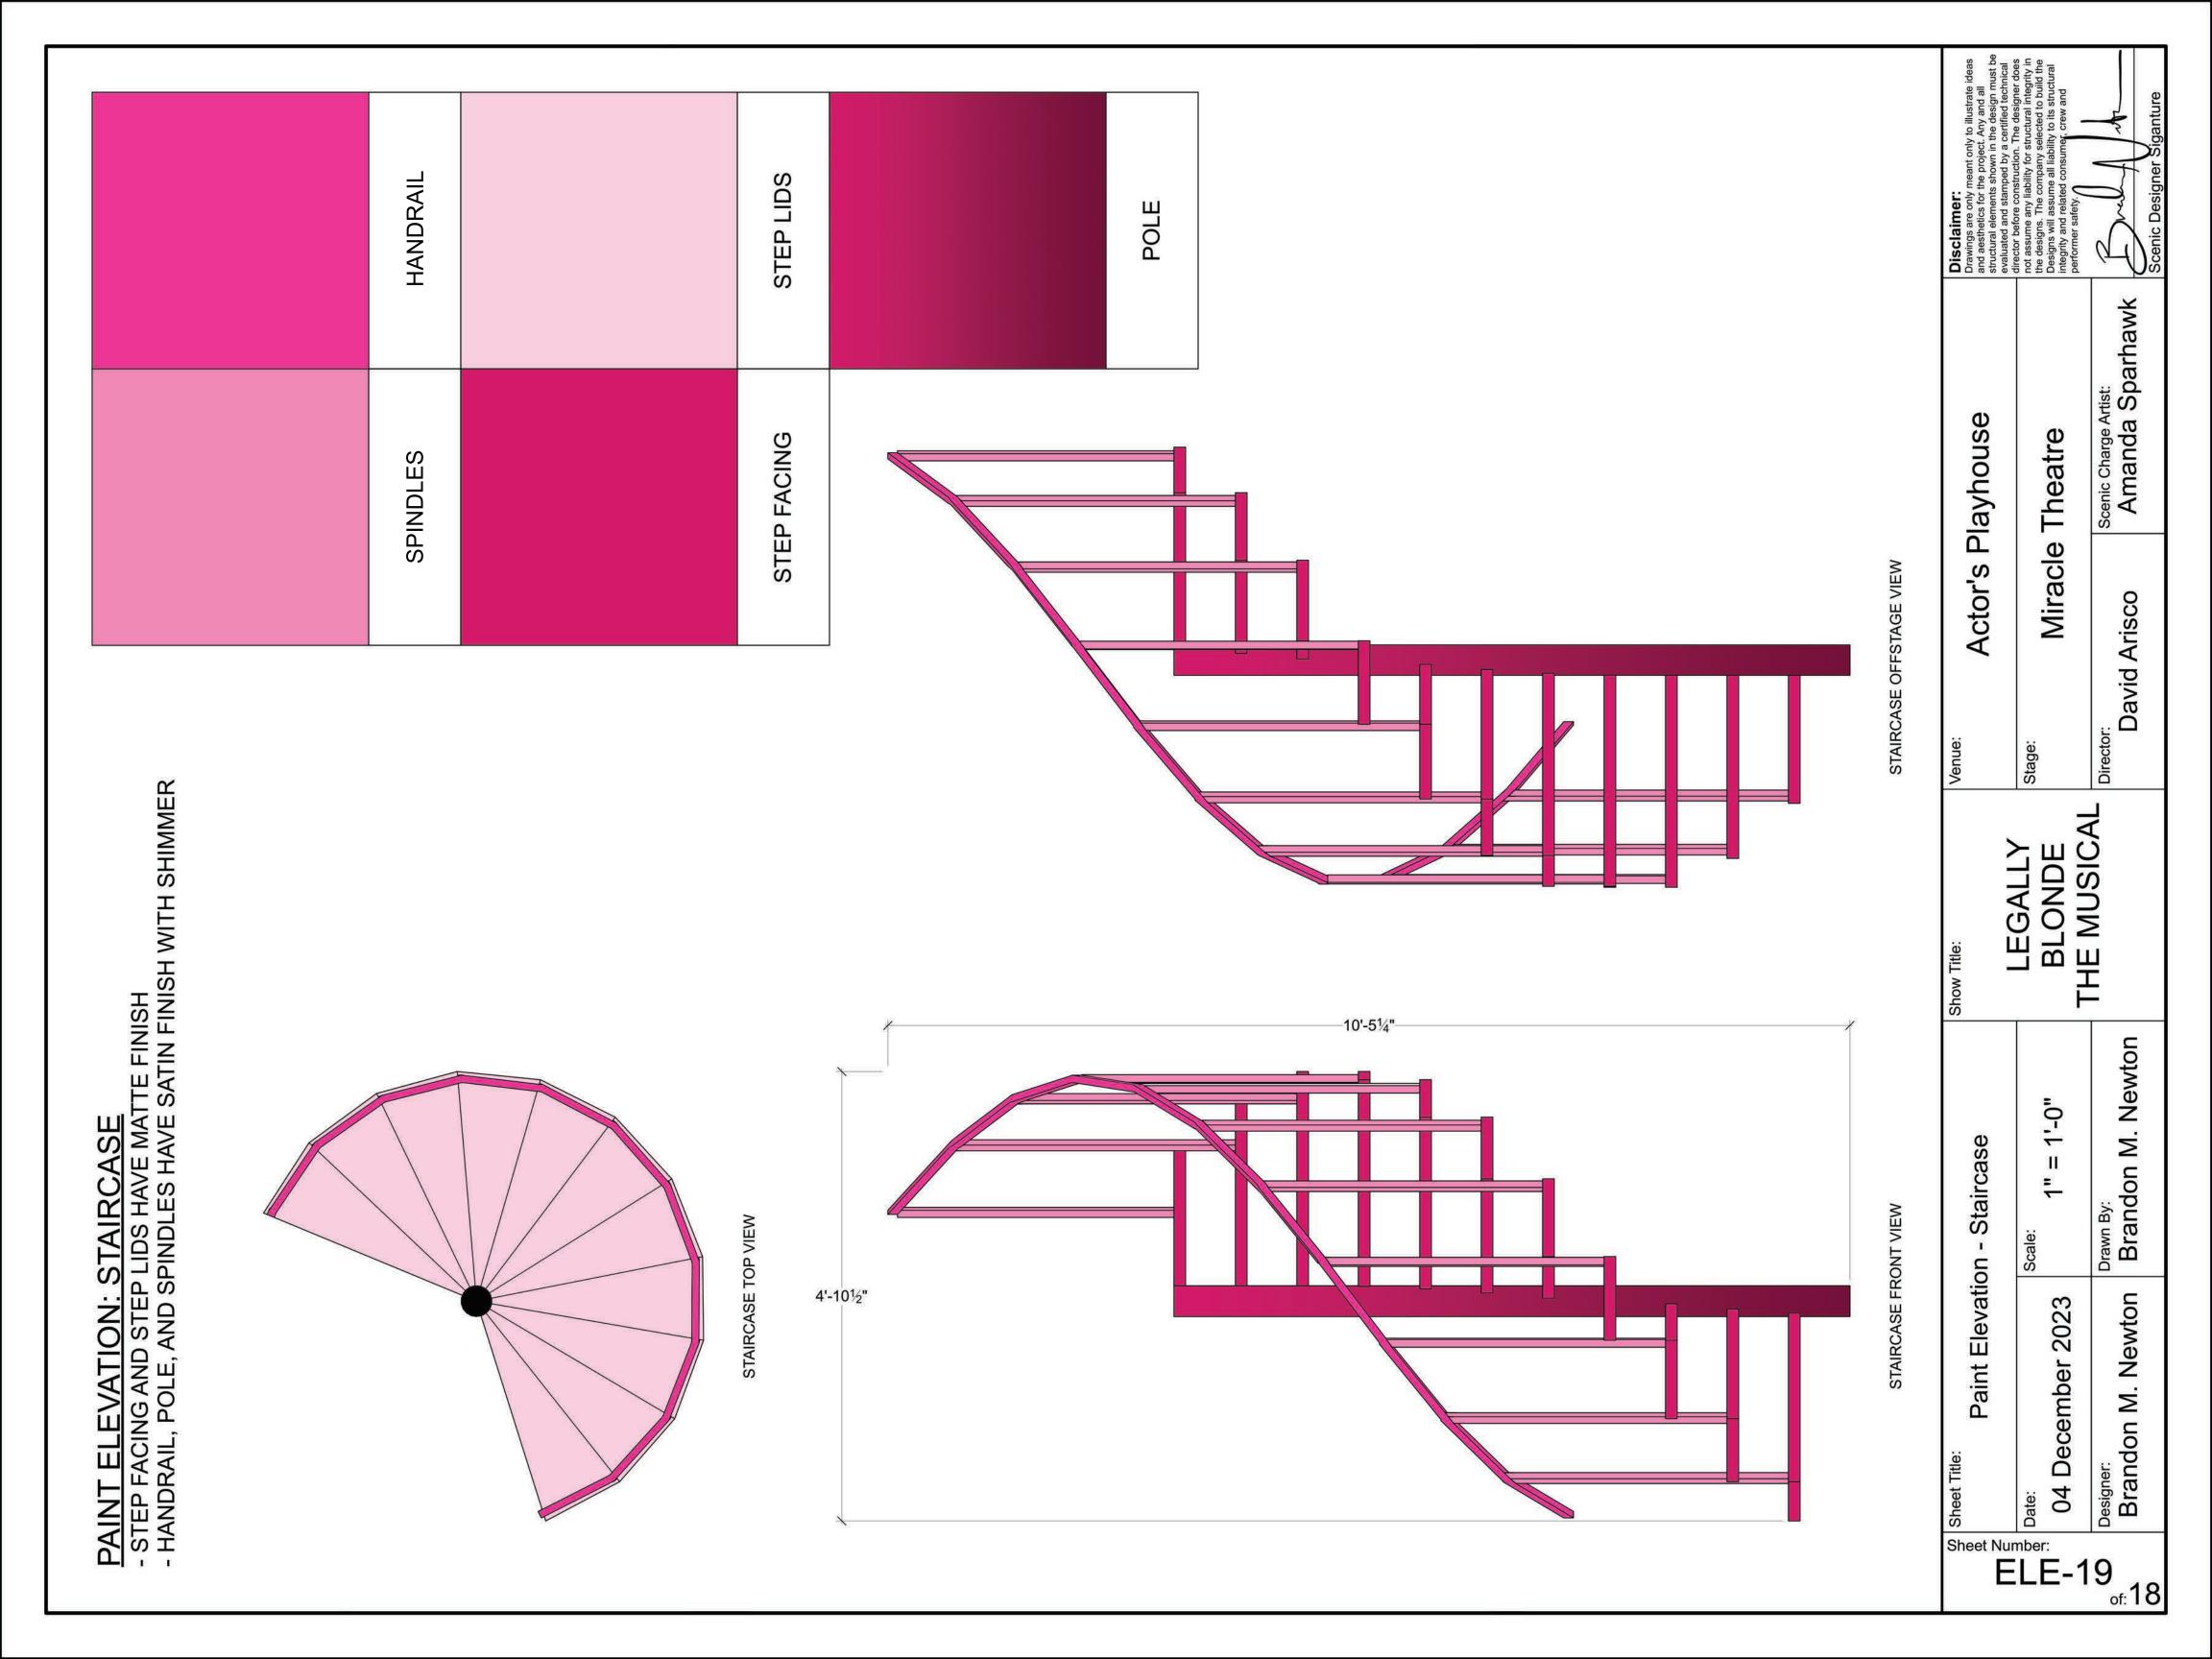

| Stage: Miracle Theatre                     | David Arisco                             |
|                   |          | Show Title:                                   | BLONDE                                     | TIE MOSICAL                              |
|                   |          | aint Elevation - Shower                       | Scale:<br>3/4" = 1'-0"                     | Drawn By:<br>Brandon M. Newton           |
|                   |          | Sheet Title: Paint Elevati                    | Date: 30 Nov 2023                          | Designer:<br>Brandon M. Newton           |
| SECTION 17b       |          | Sheet Nur                                     | nber:<br>LE-1                              | 7 <sub>of:</sub> 18                      |

SHOWER FRONT VIEW





PAINT ELEVATION: PIT PLUG
- SATIN FINISH (WITH SHIMMER ON TOP FACE)

PIT PLUG



PIT PLUG TOP VIEW

PIT PLUG FRONT VIEW

|     | Show Title:  LEGAL BLONI THE MUS |  |                           |                                |  |
|-----|----------------------------------|--|---------------------------|--------------------------------|--|
|     | Paint Elevation - Pit Plug       |  | Scale:<br>1" = 1'-0"      | Drawn By: Brandon M. Newton    |  |
|     | Sheet Title: Paint Elevat        |  | Date:<br>04 December 2023 | Designer:<br>Brandon M. Newton |  |
| - 3 | Sheet                            |  | nber:<br>LE-2             | 0<br>of:1                      |  |
|     |                                  |  |                           |                                |  |

Scenic Charge Ar