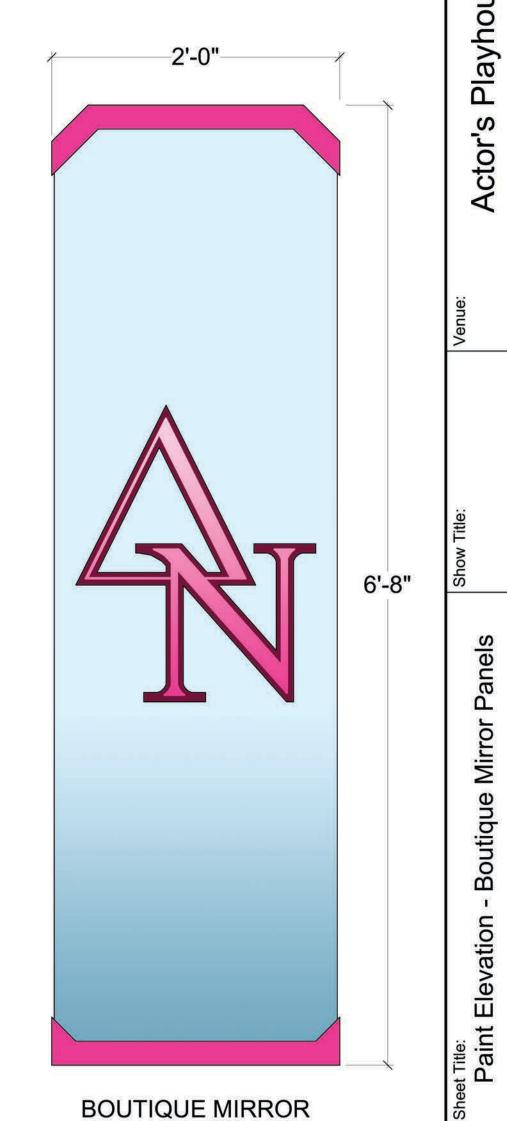

## PAINT ELEVATION: BOUTIQUE MIRROR PANELS

- WALLS HAVE MATTE FINISH
- TRIM HAS SATIN FINISH
- FILIGREE AND DELTA NU HAVE SATIN FINISH WITH SHIMMER
- MIRRORS HAVE CHROME/MIRROR FINISH (MYLAR?)

**BOUTIQUE MIRROR CENTER PANEL** FRONT VIEW (x2)

**BOUTIQUE MIRROR** SIDE PANEL FRONT VIEW (x2)

**BOUTIQUE MIRROR** SIDE PANEL BACK VIEW (x2)

**BOUTIQUE MIRROR CENTER PANEL** BACK VIEW (x2)

Sheet Number: ELE-9a

Scenic Charge Artist:
Amanda Sparhawk

Director: