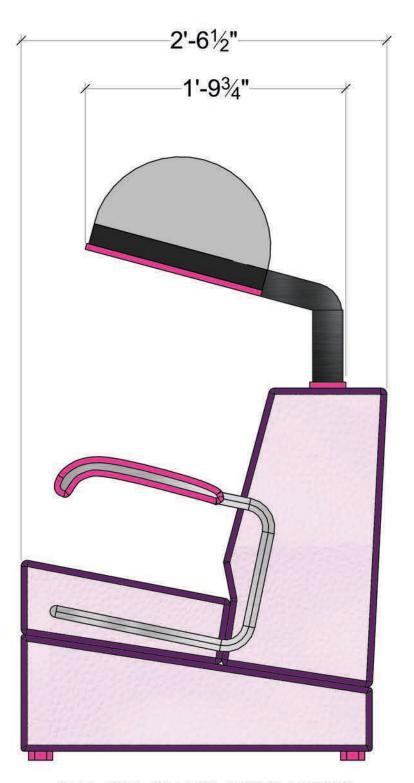

## PAINT ELEVATION: SALON CHAIR (x3)

- FABRIC HAS MATTE FINISH
- FRAMING HAS SATIN FINISH
- HAIR DRYER IS DARK SEMI-TRANSPARENT PLASTIC
- DRYER ARM HAS MATTE FINISH

SALON CHAIR TOP VIEW

SALON CHAIR FRONT VIEW

SALON CHAIR SIDE VIEW (MIRROR OTHER SIDE)

| Disclaime Drawings are can and aesthetics structural elem evaluated and | unector before not assume an the designs. The Designs will as integrity and re performer safe | Senic De                              |
|-------------------------------------------------------------------------|-----------------------------------------------------------------------------------------------|---------------------------------------|
| Actor's Playhouse                                                       | Miracle Theatre                                                                               | Scenic Charge Artist: Amanda Sparhawk |
| Venue: Actor's P                                                        | Stage: Miracle                                                                                | Director:  David Arisco               |
| Show Title:                                                             | BLONDE<br>THE MISICAL                                                                         |                                       |
| Paint Elevation - Salon Chair                                           | Scale:<br>1 1/2" = 1'-0"                                                                      | Drawn By:<br>Brandon M. Newton        |
| Elevatior                                                               | 2023                                                                                          | I. Newton                             |
| Sheet Title: Paint                                                      | Date:<br>30 Nov 20                                                                            | Designer:<br>Brandon M. N             |