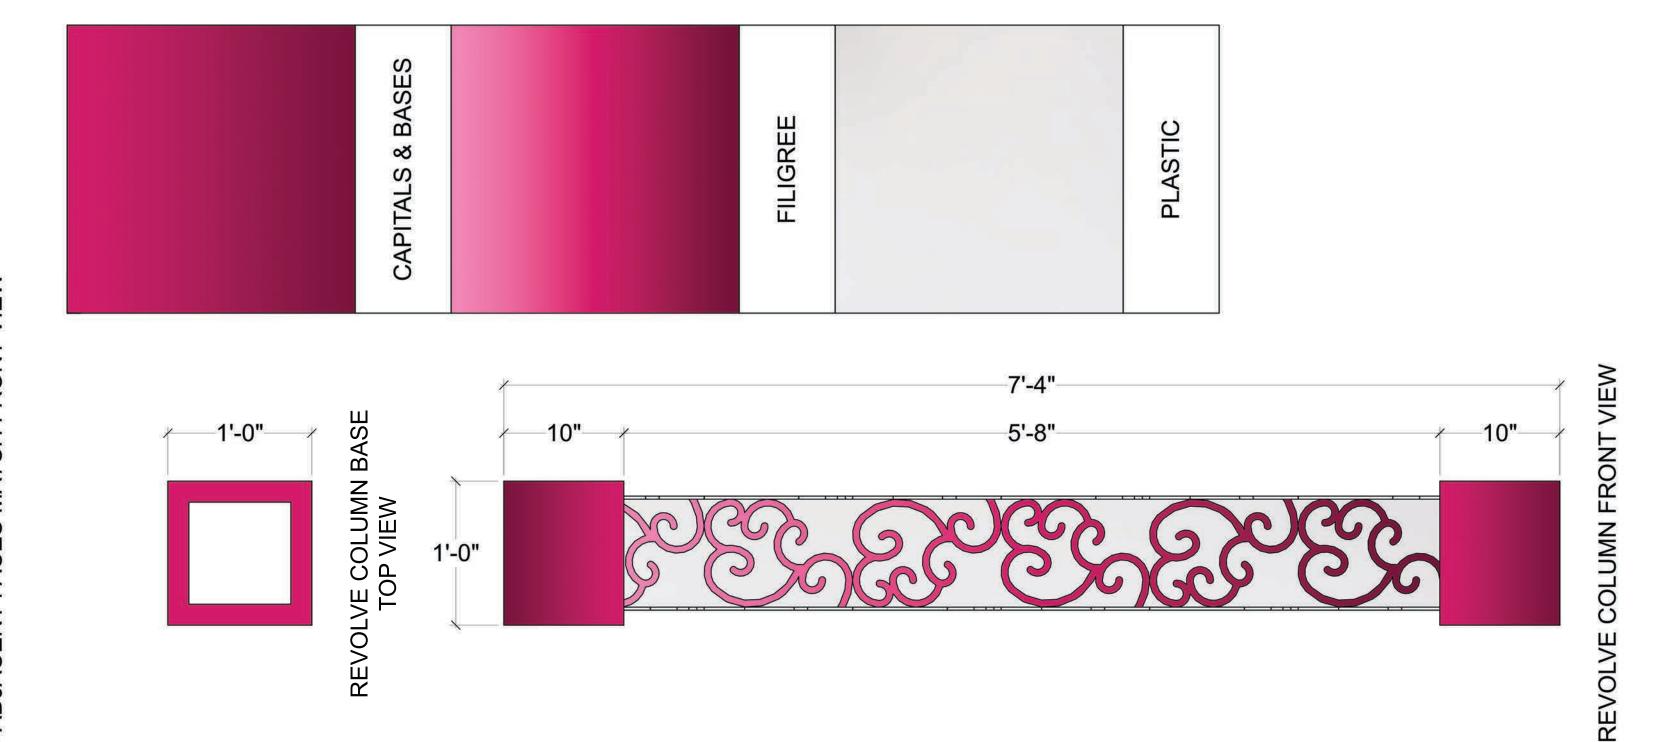

## EVATION: REVOLVE COLUMNS (x2)

- 1-0 SCALE

- CAPITALS AND BASES HAVE MATTE FINISH
  FILIGREE HAS SATIN FINISH WITH SHIMMER
  PLASTIC PANELS ARE FROSTED OR SEMI-TRANSPARENT
  ADJACENT FACES MATCH FRONT VIEW