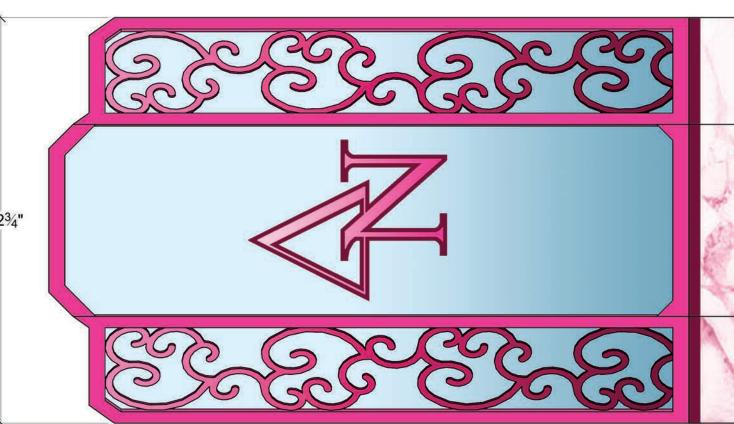

## PAINT ELEVATION: REVOLVE UNIT LEVEL 1 SIDE 1

- PINK DOOR AND WALLS HAVE MATTE FINISH
- PINK HAS SATIN FINISH
- FILIGREE HAS SATIN FINISH WITH SHIMMER

REVOLVE UNIT LEVEL 1 SIDE 1 SR WALL

- PLASTIC PANELS ARE FROSTED OR SEMI-TRANSPARENT
- SEE ELE-18 FOR TRIM DETAIL

REVOLVE UNIT LEVEL 1 SIDE 1 CS WALL

REVOLVE UNIT LEVEL 1 SIDE 1 SL WALL

Scenic Charge Artist:
Amanda Sparhawk **PINK WALLS** Actor's Playhouse Miracle Theatre David Arisco **FILIGREE PLASTIC** BLONDE THE MUSICA Drawn By: Brandon M. Newton Side 1'-0" <u>e</u> 1 PINK DOOR Sheet Title: Paint Elevation - Revolve Unit Lev 3/4" Designer: Brandon M. Newton 2023 **30 Nov** Sheet Number: ELE-2