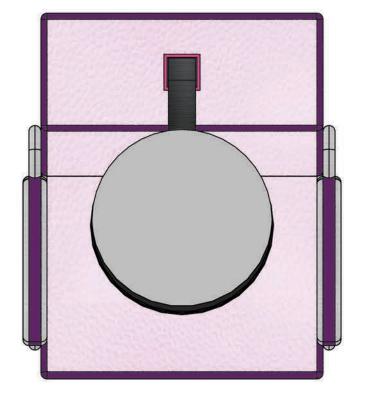

## PAINT ELEVATION: SALON CHAIR (x3)

- FABRIC HAS MATTE FINISH
- FRAMING HAS SATIN FINISH
- HAIR DRYER IS DARK SEMI-TRANSPARENT PLASTIC
- DRYER ARM HAS MATTE FINISH

SALON CHAIR TOP VIEW

SALON CHAIR FRONT VIEW

SALON CHAIR SIDE VIEW (MIRROR OTHER SIDE)

| Disclaime Drawings are can and aesthetics structural elem evaluated and | unector before not assume an the designs. The Designs will as integrity and re performer safe | Senic De                              |
|-------------------------------------------------------------------------|-----------------------------------------------------------------------------------------------|---------------------------------------|
| Actor's Playhouse                                                       | Miracle Theatre                                                                               | Scenic Charge Artist: Amanda Sparhawk |
| Venue: Actor's P                                                        | Stage: Miracle                                                                                | Director:  David Arisco               |
| Show Title:                                                             | BLONDE<br>THE MISICAL                                                                         |                                       |
| Paint Elevation - Salon Chair                                           | Scale:<br>1 1/2" = 1'-0"                                                                      | Drawn By:<br>Brandon M. Newton        |
| Elevatior                                                               | 2023                                                                                          | I. Newton                             |
| Sheet Title: Paint                                                      | Date:<br>30 Nov 20                                                                            | Designer:<br>Brandon M. N             |