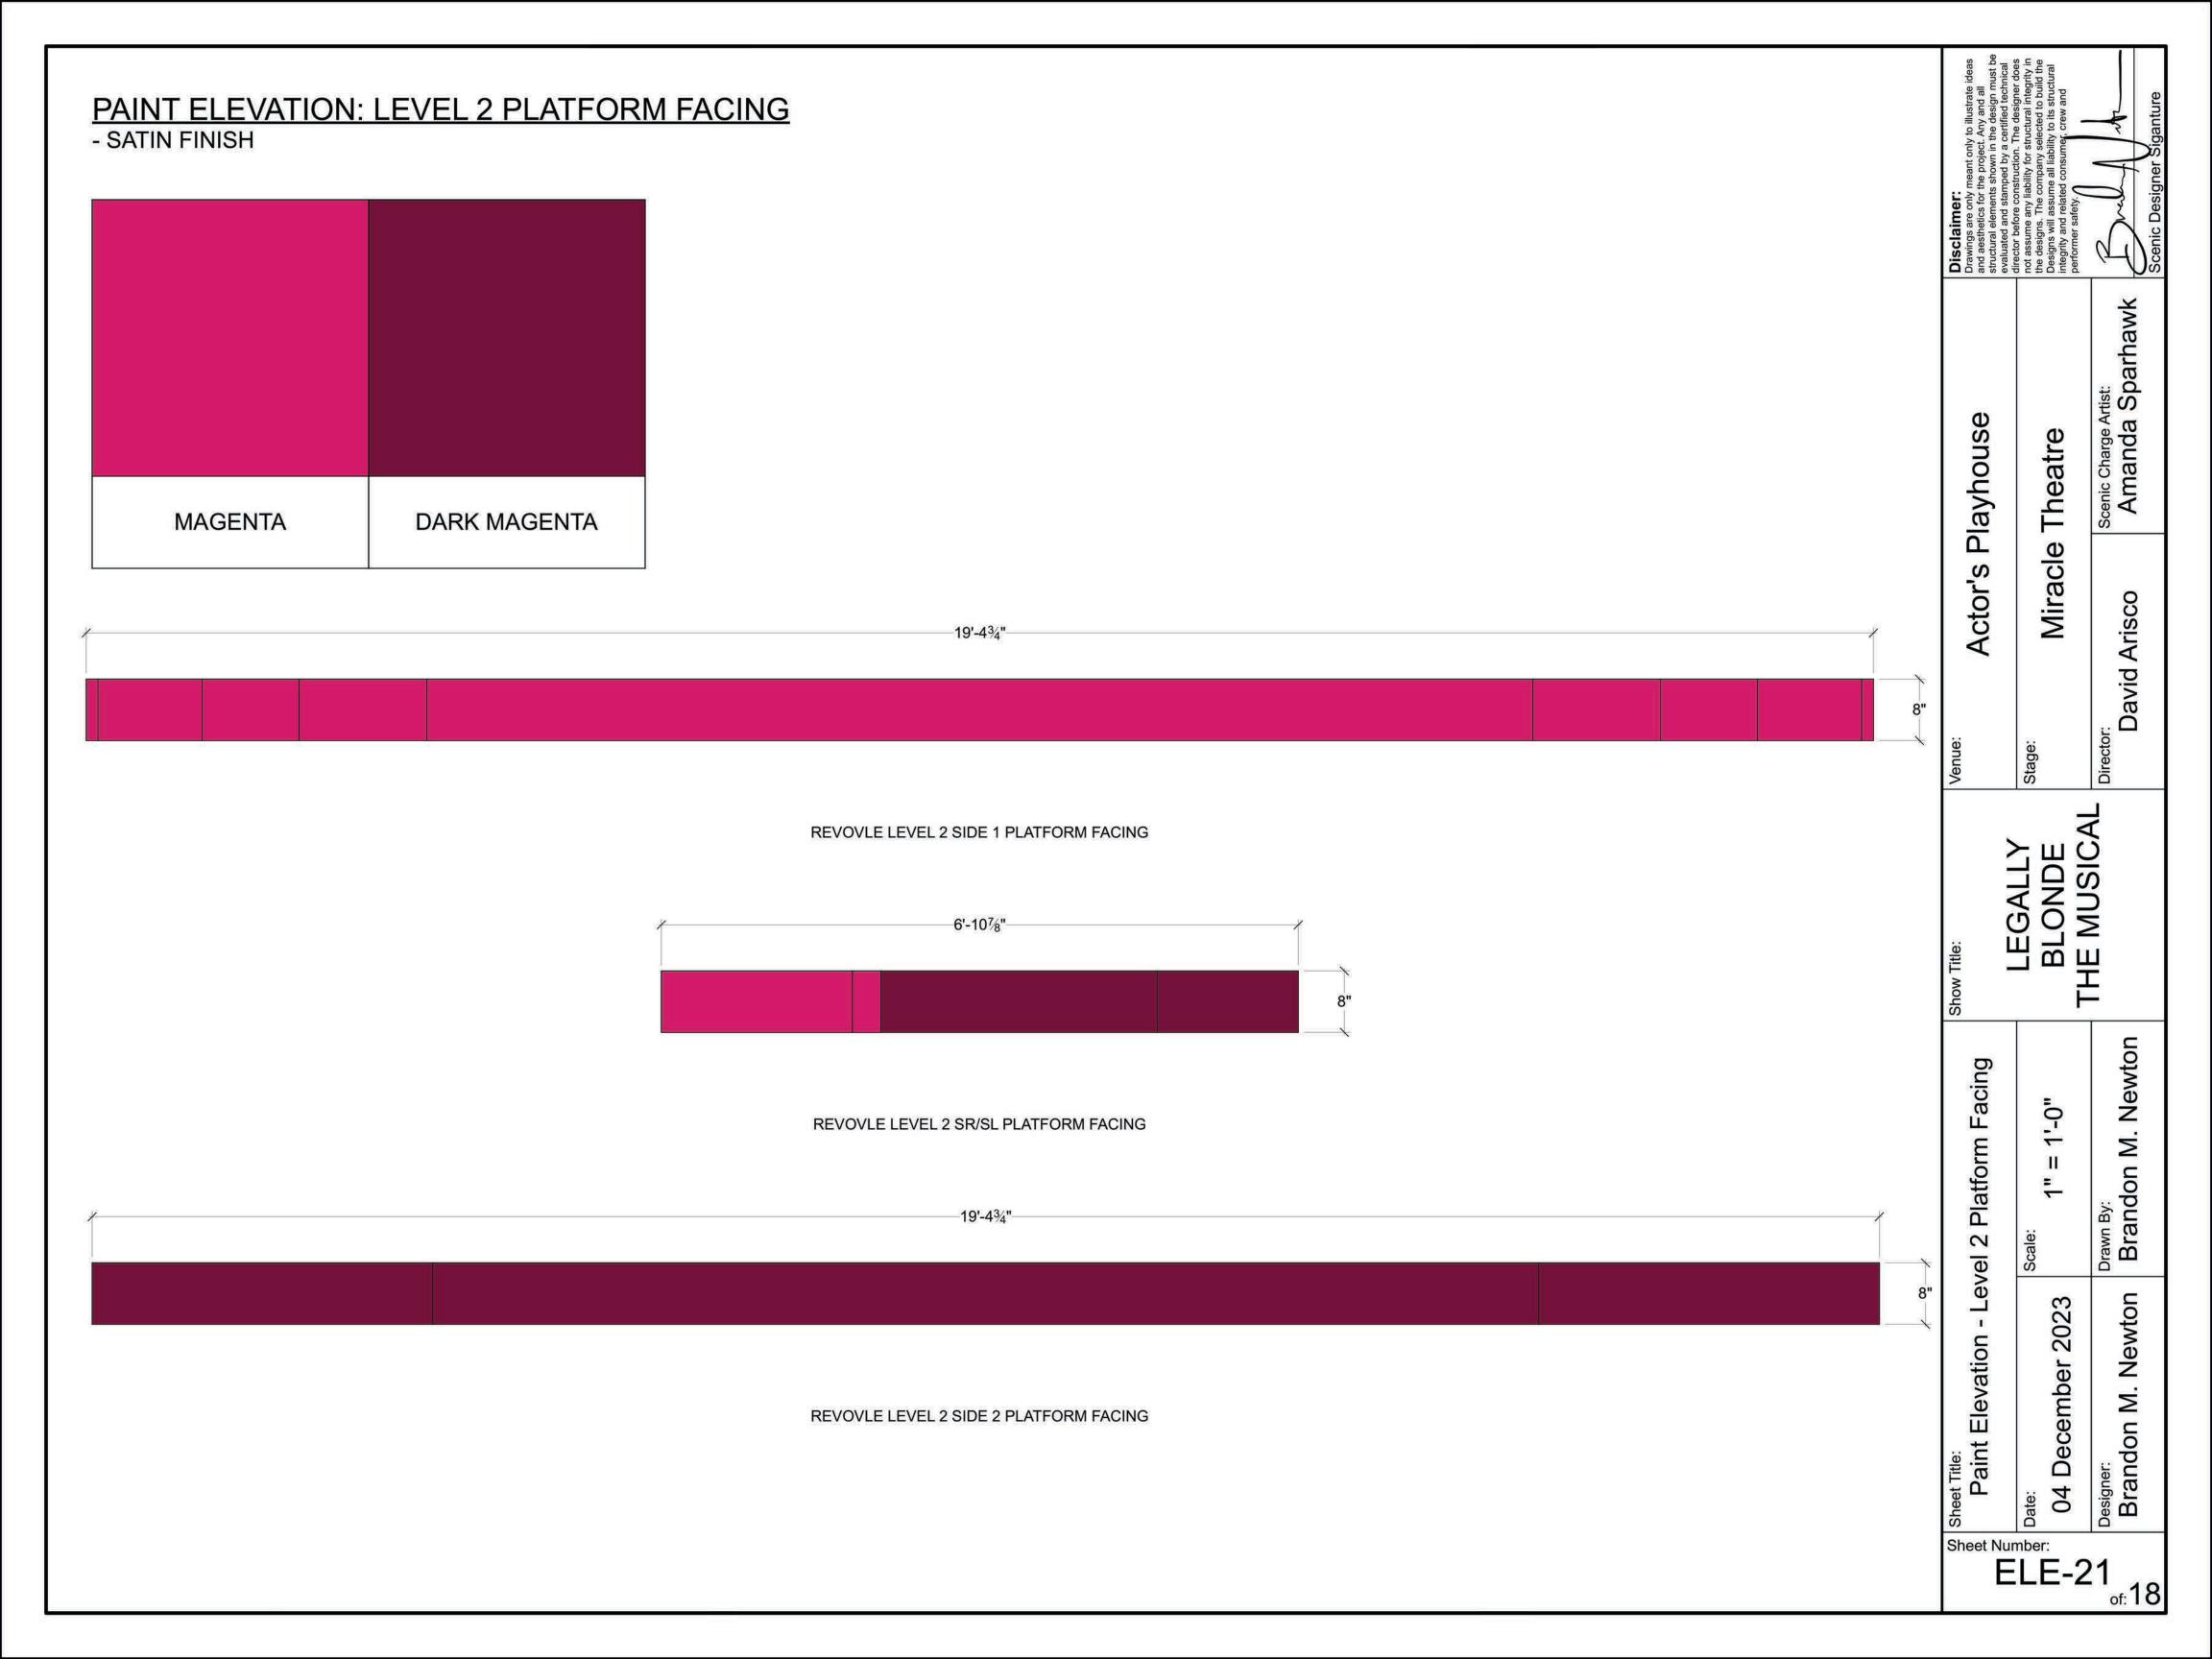

E)

PIT PLUG



PIT PLUG TOP VIEW

PIT PLUG FRONT VIEW

|     | Show Title:  LEGAL BLONI THE MUS |  |                           |                                |  |
|-----|----------------------------------|--|---------------------------|--------------------------------|--|
|     | Paint Elevation - Pit Plug       |  | Scale:<br>1" = 1'-0"      | Drawn By: Brandon M. Newton    |  |
|     | Sheet Title: Paint Elevat        |  | Date:<br>04 December 2023 | Designer:<br>Brandon M. Newton |  |
| - 3 | Sheet                            |  | nber:<br>LE-2             | 0<br>of:1                      |  |
|     |                                  |  |                           |                                |  |

Scenic Charge Artist:
Amanda Sparhawk

Director:

David Arisco

Actor's Playhouse