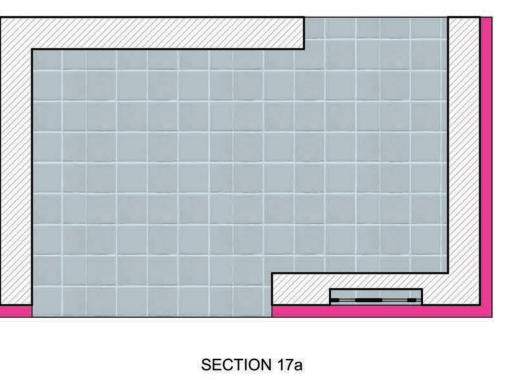

## PAINT ELEVATION: SHOWER

- PINK HAS SATIN FINISH
- FILIGREE HAS SATIN FINISH WITH SHIMMER
- BATHROOM WALL HAS MATTE FINISH
- BATHROOM FLOOR HAS GLOSS FINISH
- BATHROOM WALL TEXTURE GOES ON INTERIOR BACK AND SIDE WALLS

**PINK** 

**FILIGREE** 

|                   |          | Disc<br>Drawin<br>and ac<br>structu<br>evalue | not as<br>not as<br>the de<br>Designitegra | (A-1)%                                   |
|-------------------|----------|-----------------------------------------------|--------------------------------------------|------------------------------------------|
| BATHROOM<br>FLOOR | BATHROOM | ayhouse                                       | Theatre                                    | Scenic Charge Artist:<br>Amanda Sparhawk |
|                   |          | Venue: Actor's Playhouse                      | Stage: Miracle Theatre                     | David Arisco                             |
|                   |          | Show Title:                                   | BLONDE                                     | TIE MOSICAL                              |
|                   |          | aint Elevation - Shower                       | Scale:<br>3/4" = 1'-0"                     | Drawn By:<br>Brandon M. Newton           |
|                   |          | Sheet Title: Paint Elevati                    | Date: 30 Nov 2023                          | Designer:<br>Brandon M. Newton           |
| SECTION 17b       |          | Sheet Nur                                     | nber:<br>LE-1                              | 7 <sub>of:</sub> 18                      |