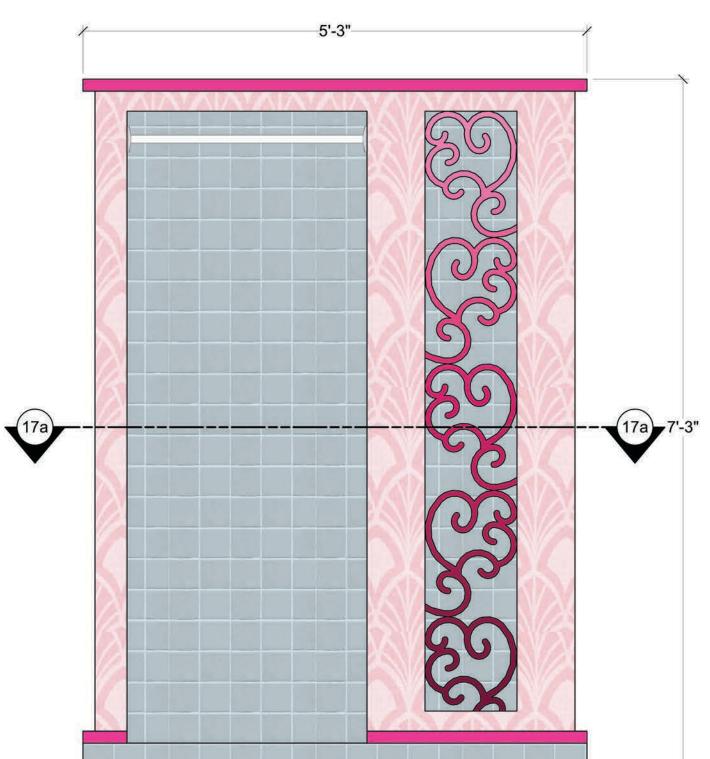

## PAINT ELEVATION: SHOWER

- PINK HAS SATIN FINISH
- FILIGREE HAS SATIN FINISH WITH SHIMMER
- BATHROOM WALL HAS MATTE FINISH
- BATHROOM FLOOR HAS GLOSS FINISH
- BATHROOM WALL TEXTURE GOES ON INTERIOR BACK AND SIDE WALLS

**PINK** 

**FILIGREE** 

|                   |          | Disc<br>Drawin<br>and ac<br>structu<br>evalue | not as<br>not as<br>the de<br>Designitegra | (A-1)%                                   |
|-------------------|----------|-----------------------------------------------|--------------------------------------------|------------------------------------------|
| BATHROOM<br>FLOOR | BATHROOM | ayhouse                                       | Theatre                                    | Scenic Charge Artist:<br>Amanda Sparhawk |
|                   |          | Venue: Actor's Playhouse                      | Stage: Miracle Theatre                     | David Arisco                             |
|                   |          | Show Title:                                   | BLONDE                                     | TIE MOSICAL                              |
|                   |          | aint Elevation - Shower                       | Scale:<br>3/4" = 1'-0"                     | Drawn By:<br>Brandon M. Newton           |
|                   |          | Sheet Title: Paint Elevati                    | Date: 30 Nov 2023                          | Designer:<br>Brandon M. Newton           |
| SECTION 17b       |          | Sheet Nur                                     | nber:<br>LE-1                              | 7 <sub>of:</sub> 18                      |

SHOWER FRONT VIEW

PAINT ELEVATION: PIT PLUG
- SATIN FINISH (WITH SHIMMER ON TOP FACE)

PIT PLUG

PIT PLUG TOP VIEW

PIT PLUG FRONT VIEW

|     | Show Title:  LEGAL BLONI THE MUS |  |                           |                                |  |
|-----|----------------------------------|--|---------------------------|--------------------------------|--|
|     | Paint Elevation - Pit Plug       |  | Scale:<br>1" = 1'-0"      | Drawn By: Brandon M. Newton    |  |
|     | Sheet Title: Paint Elevat        |  | Date:<br>04 December 2023 | Designer:<br>Brandon M. Newton |  |
| - 3 | Sheet                            |  | nber:<br>LE-2             | 0<br>of:1                      |  |
|     |                                  |  |                           |                                |  |