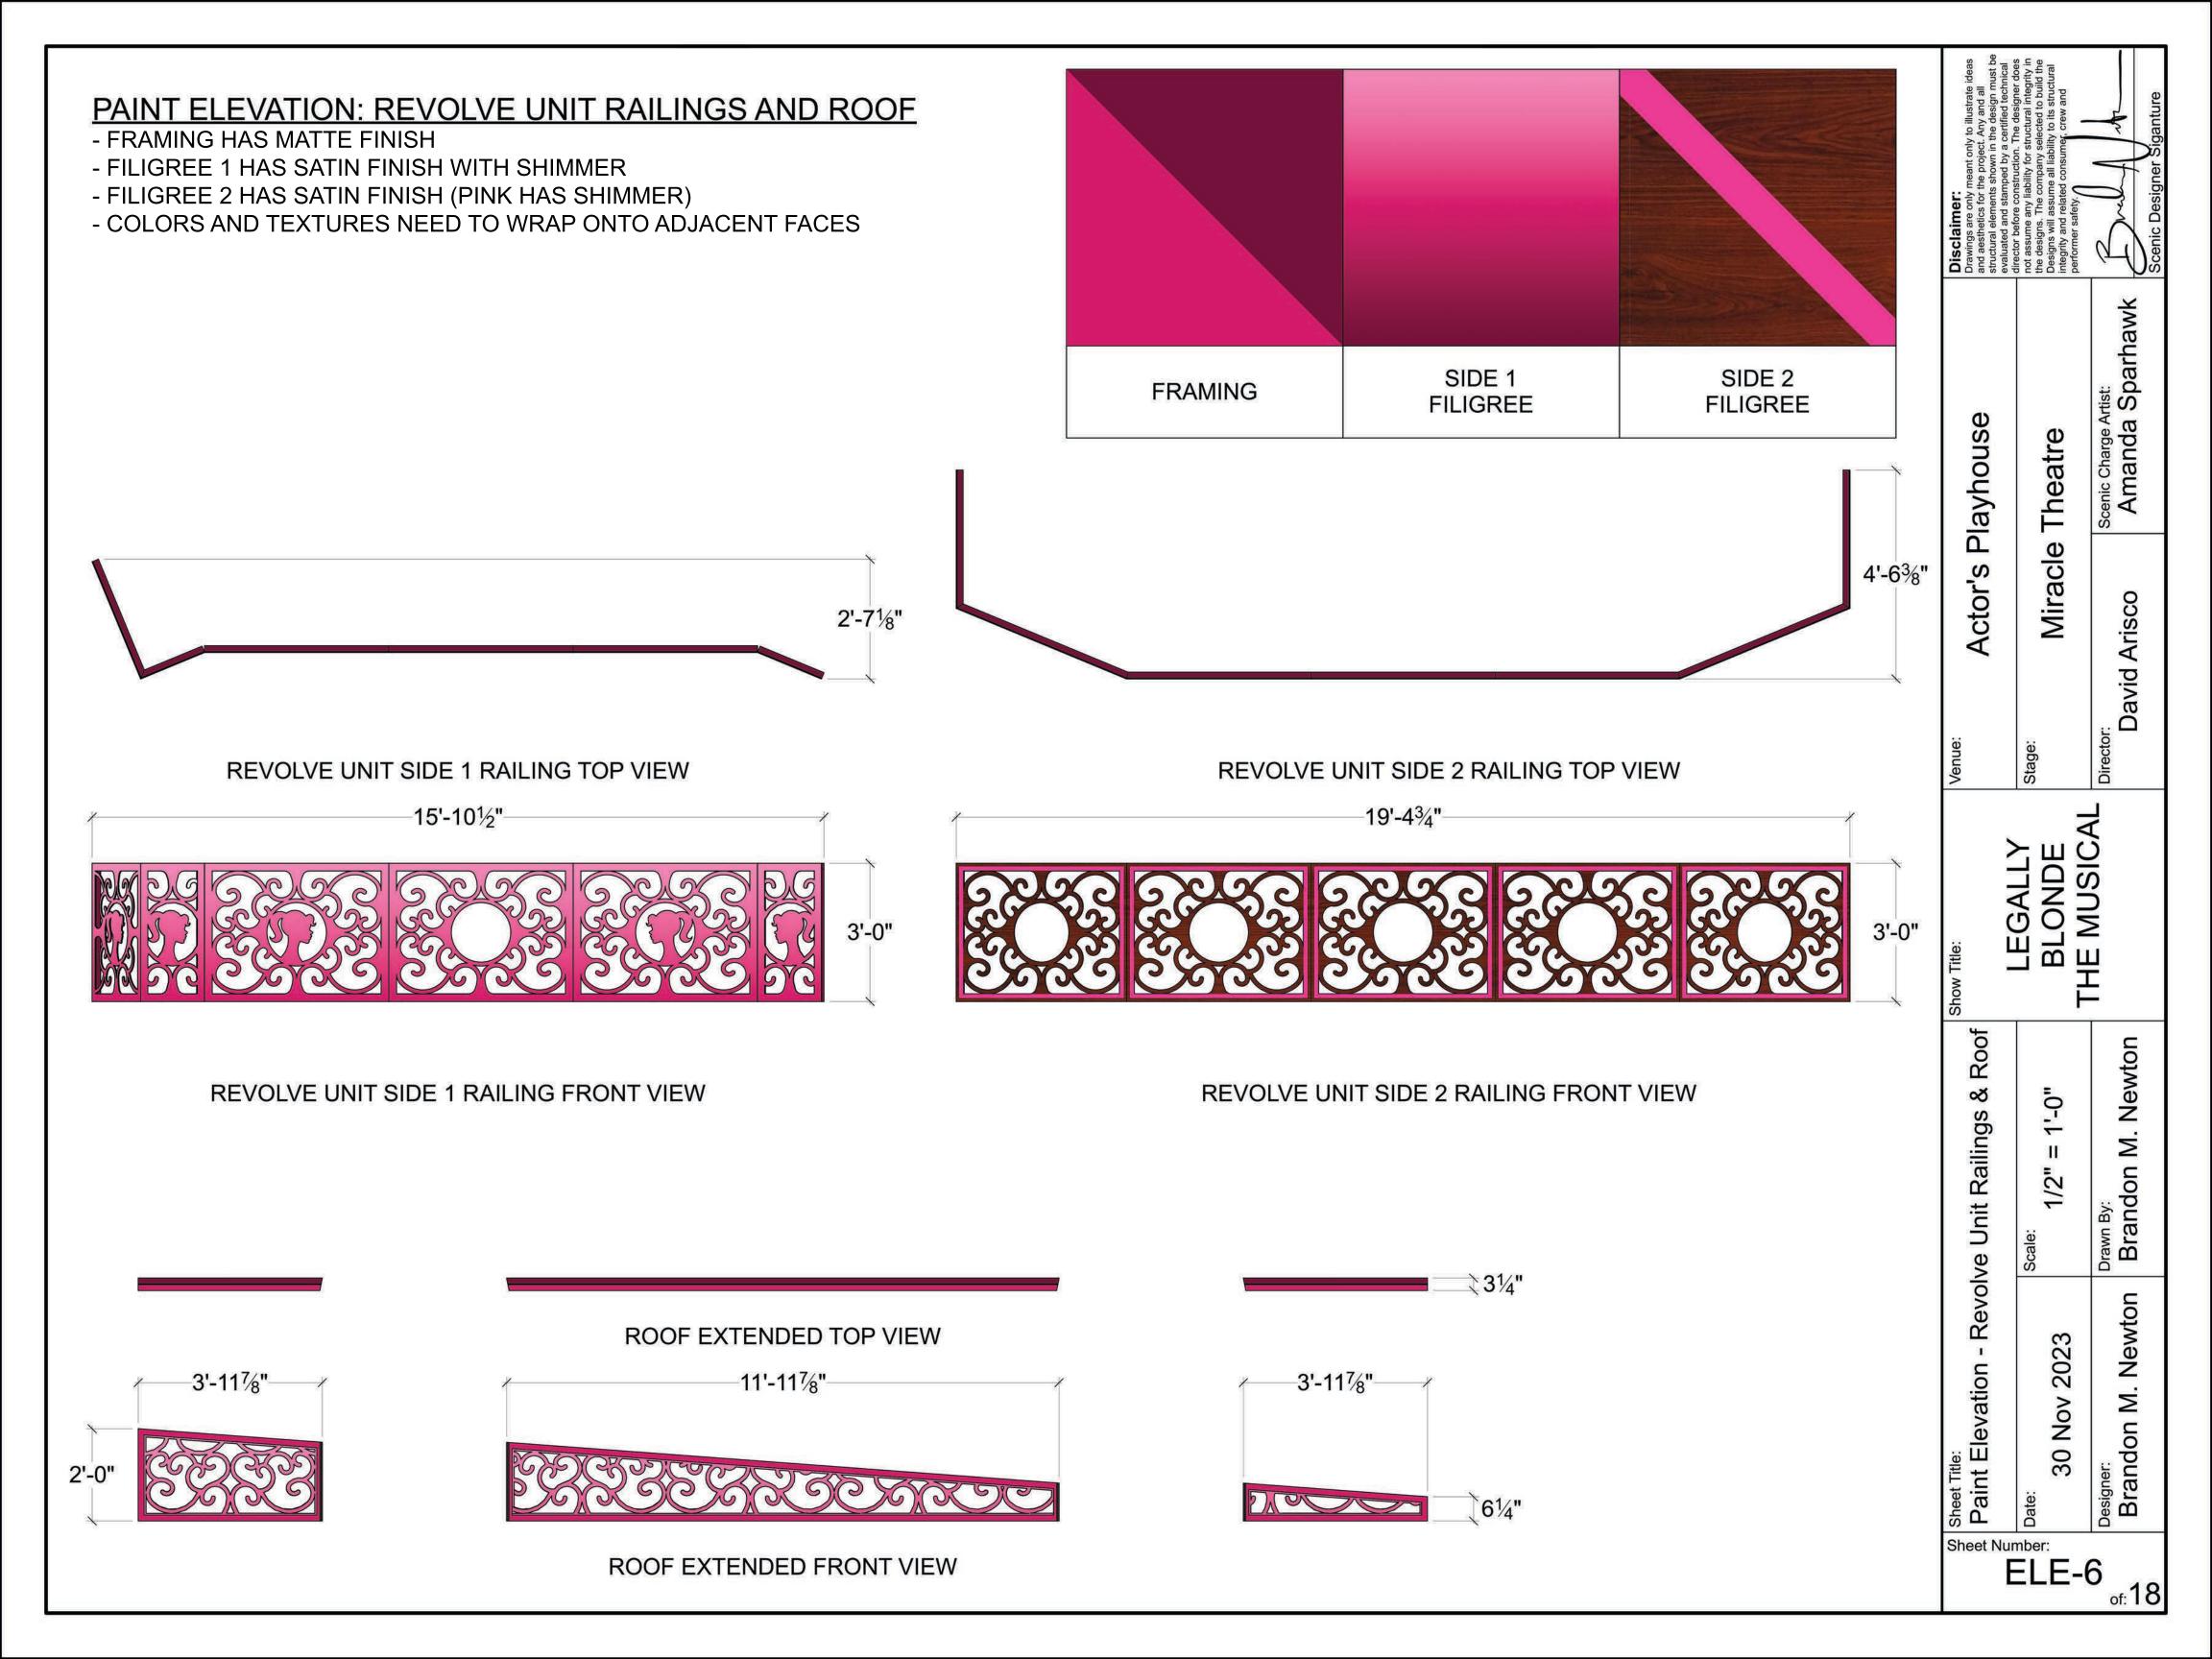

## EVATION: REVOLVE COLUMNS (x2)

- 1-0 SCALE

- CAPITALS AND BASES HAVE MATTE FINISH
  FILIGREE HAS SATIN FINISH WITH SHIMMER
  PLASTIC PANELS ARE FROSTED OR SEMI-TRANSPARENT
  ADJACENT FACES MATCH FRONT VIEW

# PAINT ELEVATION: MASKING COLUMNS (x6)

= 1-0 **SCALE: 1/2"** 

- CAPITALS AND BASES HAVE SATIN FINISH WITH SHIMMER SCALLOP PLASTIC IS FROSTED OR SEMI-TRANSPARENT ADJACENT FACES MATCH FRONT VIEW

MASKING COLUMN FRONT VIEW