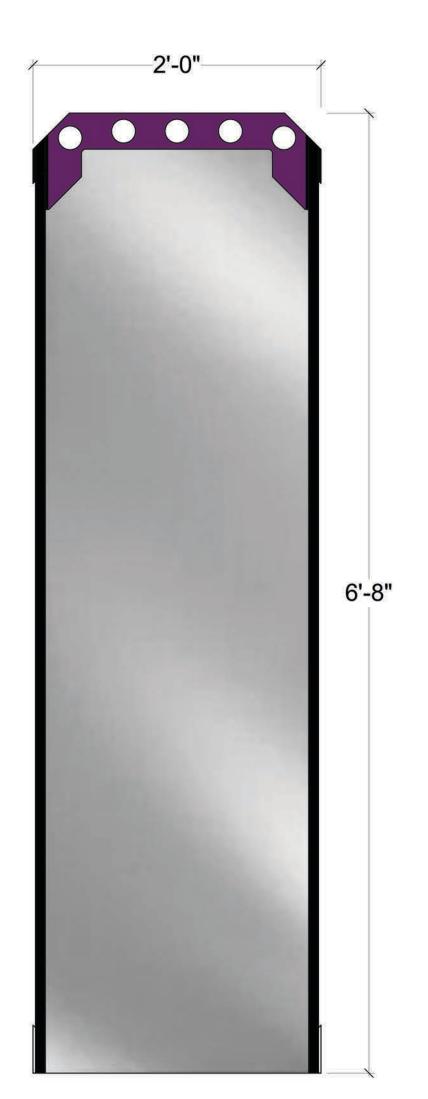

## PAINT ELEVATION: BOUTIQUE MIRROR PANELS

- WALLS HAVE MATTE FINISH
- TRIM HAS SATIN FINISH
- FILIGREE AND DELTA NU HAVE SATIN FINISH WITH SHIMMER
- MIRRORS HAVE CHROME/MIRROR FINISH (MYLAR?)

**BOUTIQUE MIRROR CENTER PANEL** FRONT VIEW (x2)