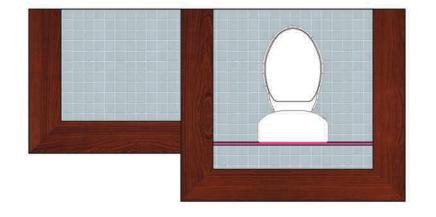

## PAINT ELEVATION: COURTROOM UNIT

- WOOD HAS SATIN FINISH
- PINK HAS SATIN FINISH
- FILIGREE HAS SATIN FINISH WITH SHIMMER
- BATHROOM WALL HAS MATTE FINISH
- BATHROOM FLOOR HAS GLOSS FINISH

COURTROOM UNIT TOP VIEW

## PAINT ELEVATION: SHOWER

- PINK HAS SATIN FINISH
- FILIGREE HAS SATIN FINISH WITH SHIMMER
- BATHROOM WALL HAS MATTE FINISH
- BATHROOM FLOOR HAS GLOSS FINISH
- BATHROOM WALL TEXTURE GOES ON INTERIOR BACK AND SIDE WALLS