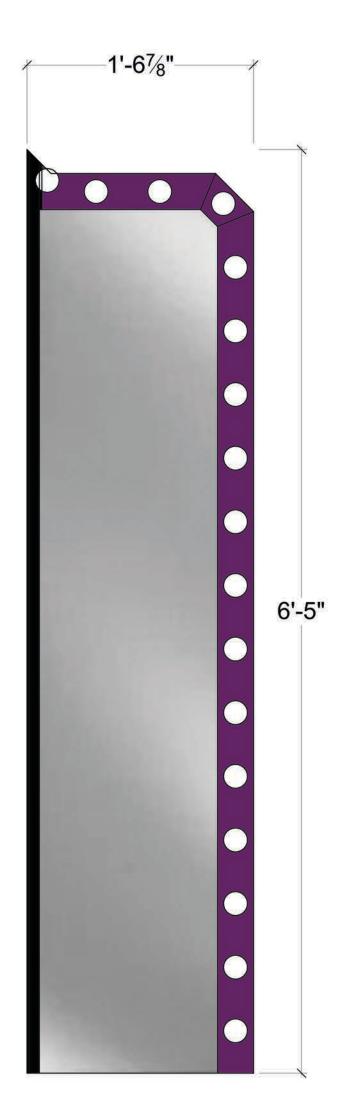

## PAINT ELEVATION: BOUTIQUE MIRROR PANELS

- WALLS HAVE MATTE FINISH
- TRIM HAS SATIN FINISH
- FILIGREE AND DELTA NU HAVE SATIN FINISH WITH SHIMMER
- MIRRORS HAVE CHROME/MIRROR FINISH (MYLAR?)

**BOUTIQUE MIRROR CENTER PANEL** FRONT VIEW (x2)