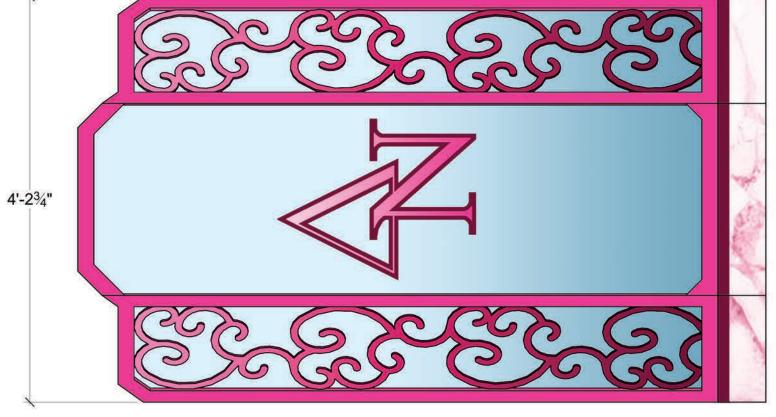

## PAINT ELEVATION: BOUTIQUE MIRROR PANELS

- WALLS HAVE MATTE FINISH
- TRIM HAS SATIN FINISH
- FILIGREE AND DELTA NU HAVE SATIN FINISH WITH SHIMMER
- MIRRORS HAVE CHROME/MIRROR FINISH (MYLAR?)

**BOUTIQUE MIRROR CENTER PANEL** FRONT VIEW (x2)