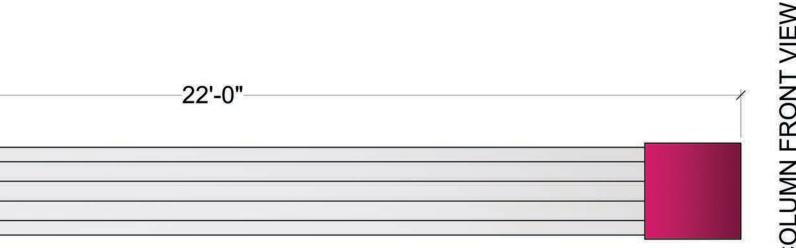

# PAINT ELEVATION: MASKING COLUMNS (x6)

= 1-0 **SCALE: 1/2"** 

- CAPITALS AND BASES HAVE SATIN FINISH WITH SHIMMER SCALLOP PLASTIC IS FROSTED OR SEMI-TRANSPARENT ADJACENT FACES MATCH FRONT VIEW

MASKING COLUMN FRONT VIEW