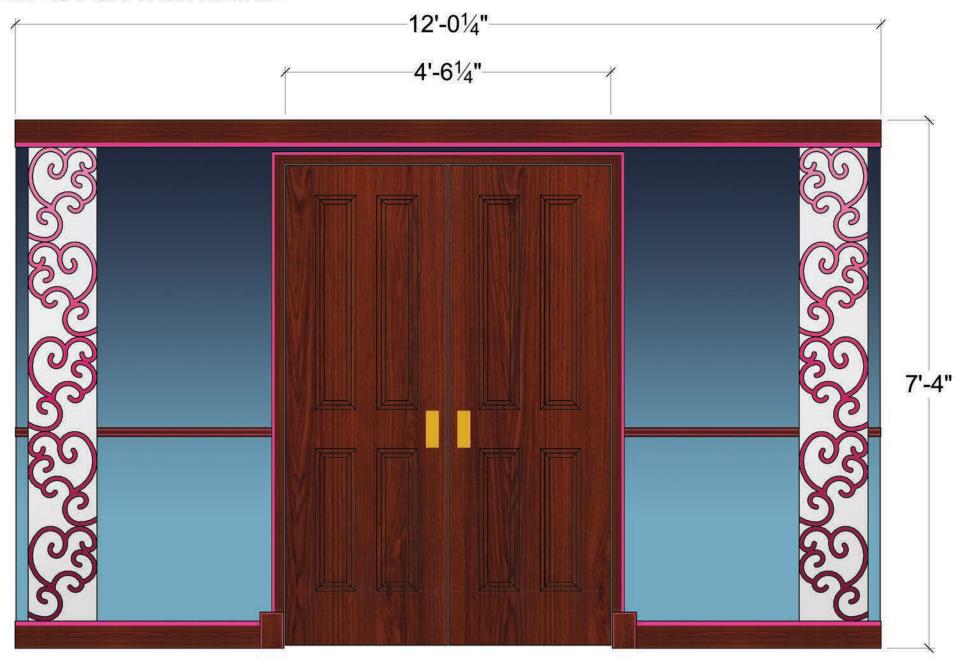

## PAINT ELEVATION: REVOLVE UNIT LEVEL 1 SIDE 2

- WALLS HAVE MATTE FINISH
- PINK HAS SATIN FINISH
- FILIGREE HAS SATIN FINISH WITH SHIMMER
- PLASTIC PANELS ARE FROSTED OR SEMI-TRANSPARENT
- SEE ELE-18 FOR TRIM DETAIL