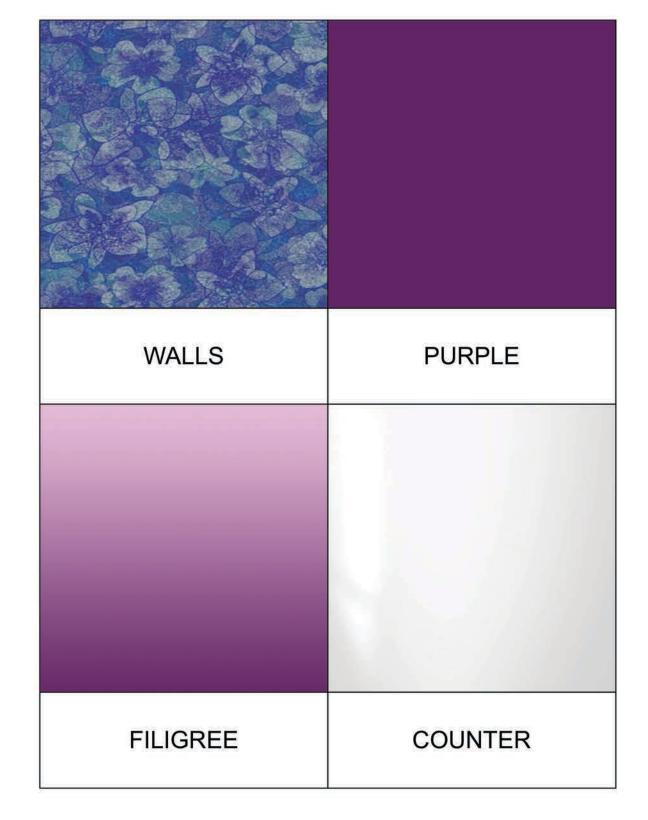

## PAINT ELEVATION: SALON COUNTER

- WALLS HAVE MATTE FINISH PURPLE HAS SATIN FINISH
- FILIGREE HAS SATIN FINISH WITH SHIMMER
- COUNTER HAS GLOSS FINISH

SALON COUNTER TOP VIEW

SALON COUNTER FRONT VIEW

SALON COUNTER SIDE VIEW (MIRROR OTHER SIDE)

## PAINT ELEVATION: NAIL COUNTER

- WALLS HAVE MATTE FINISH
- PURPLE HAS SATIN FINISH
- FILIGREE HAS SATIN FINISH WITH SHIMMER
- COUNTER HAS GLOSS FINISH
- MIRRORS HAVE CHROME/MIRROR FINISH (MYLAR?)

NAIL COUNTER TOP VIEW