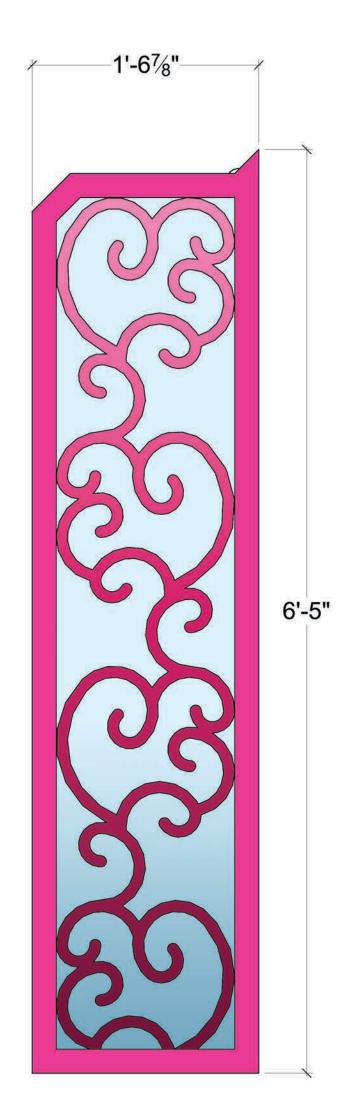

## PAINT ELEVATION: BOUTIQUE MIRROR PANELS

- WALLS HAVE MATTE FINISH
- TRIM HAS SATIN FINISH
- FILIGREE AND DELTA NU HAVE SATIN FINISH WITH SHIMMER
- MIRRORS HAVE CHROME/MIRROR FINISH (MYLAR?)

**BOUTIQUE MIRROR CENTER PANEL** FRONT VIEW (x2)