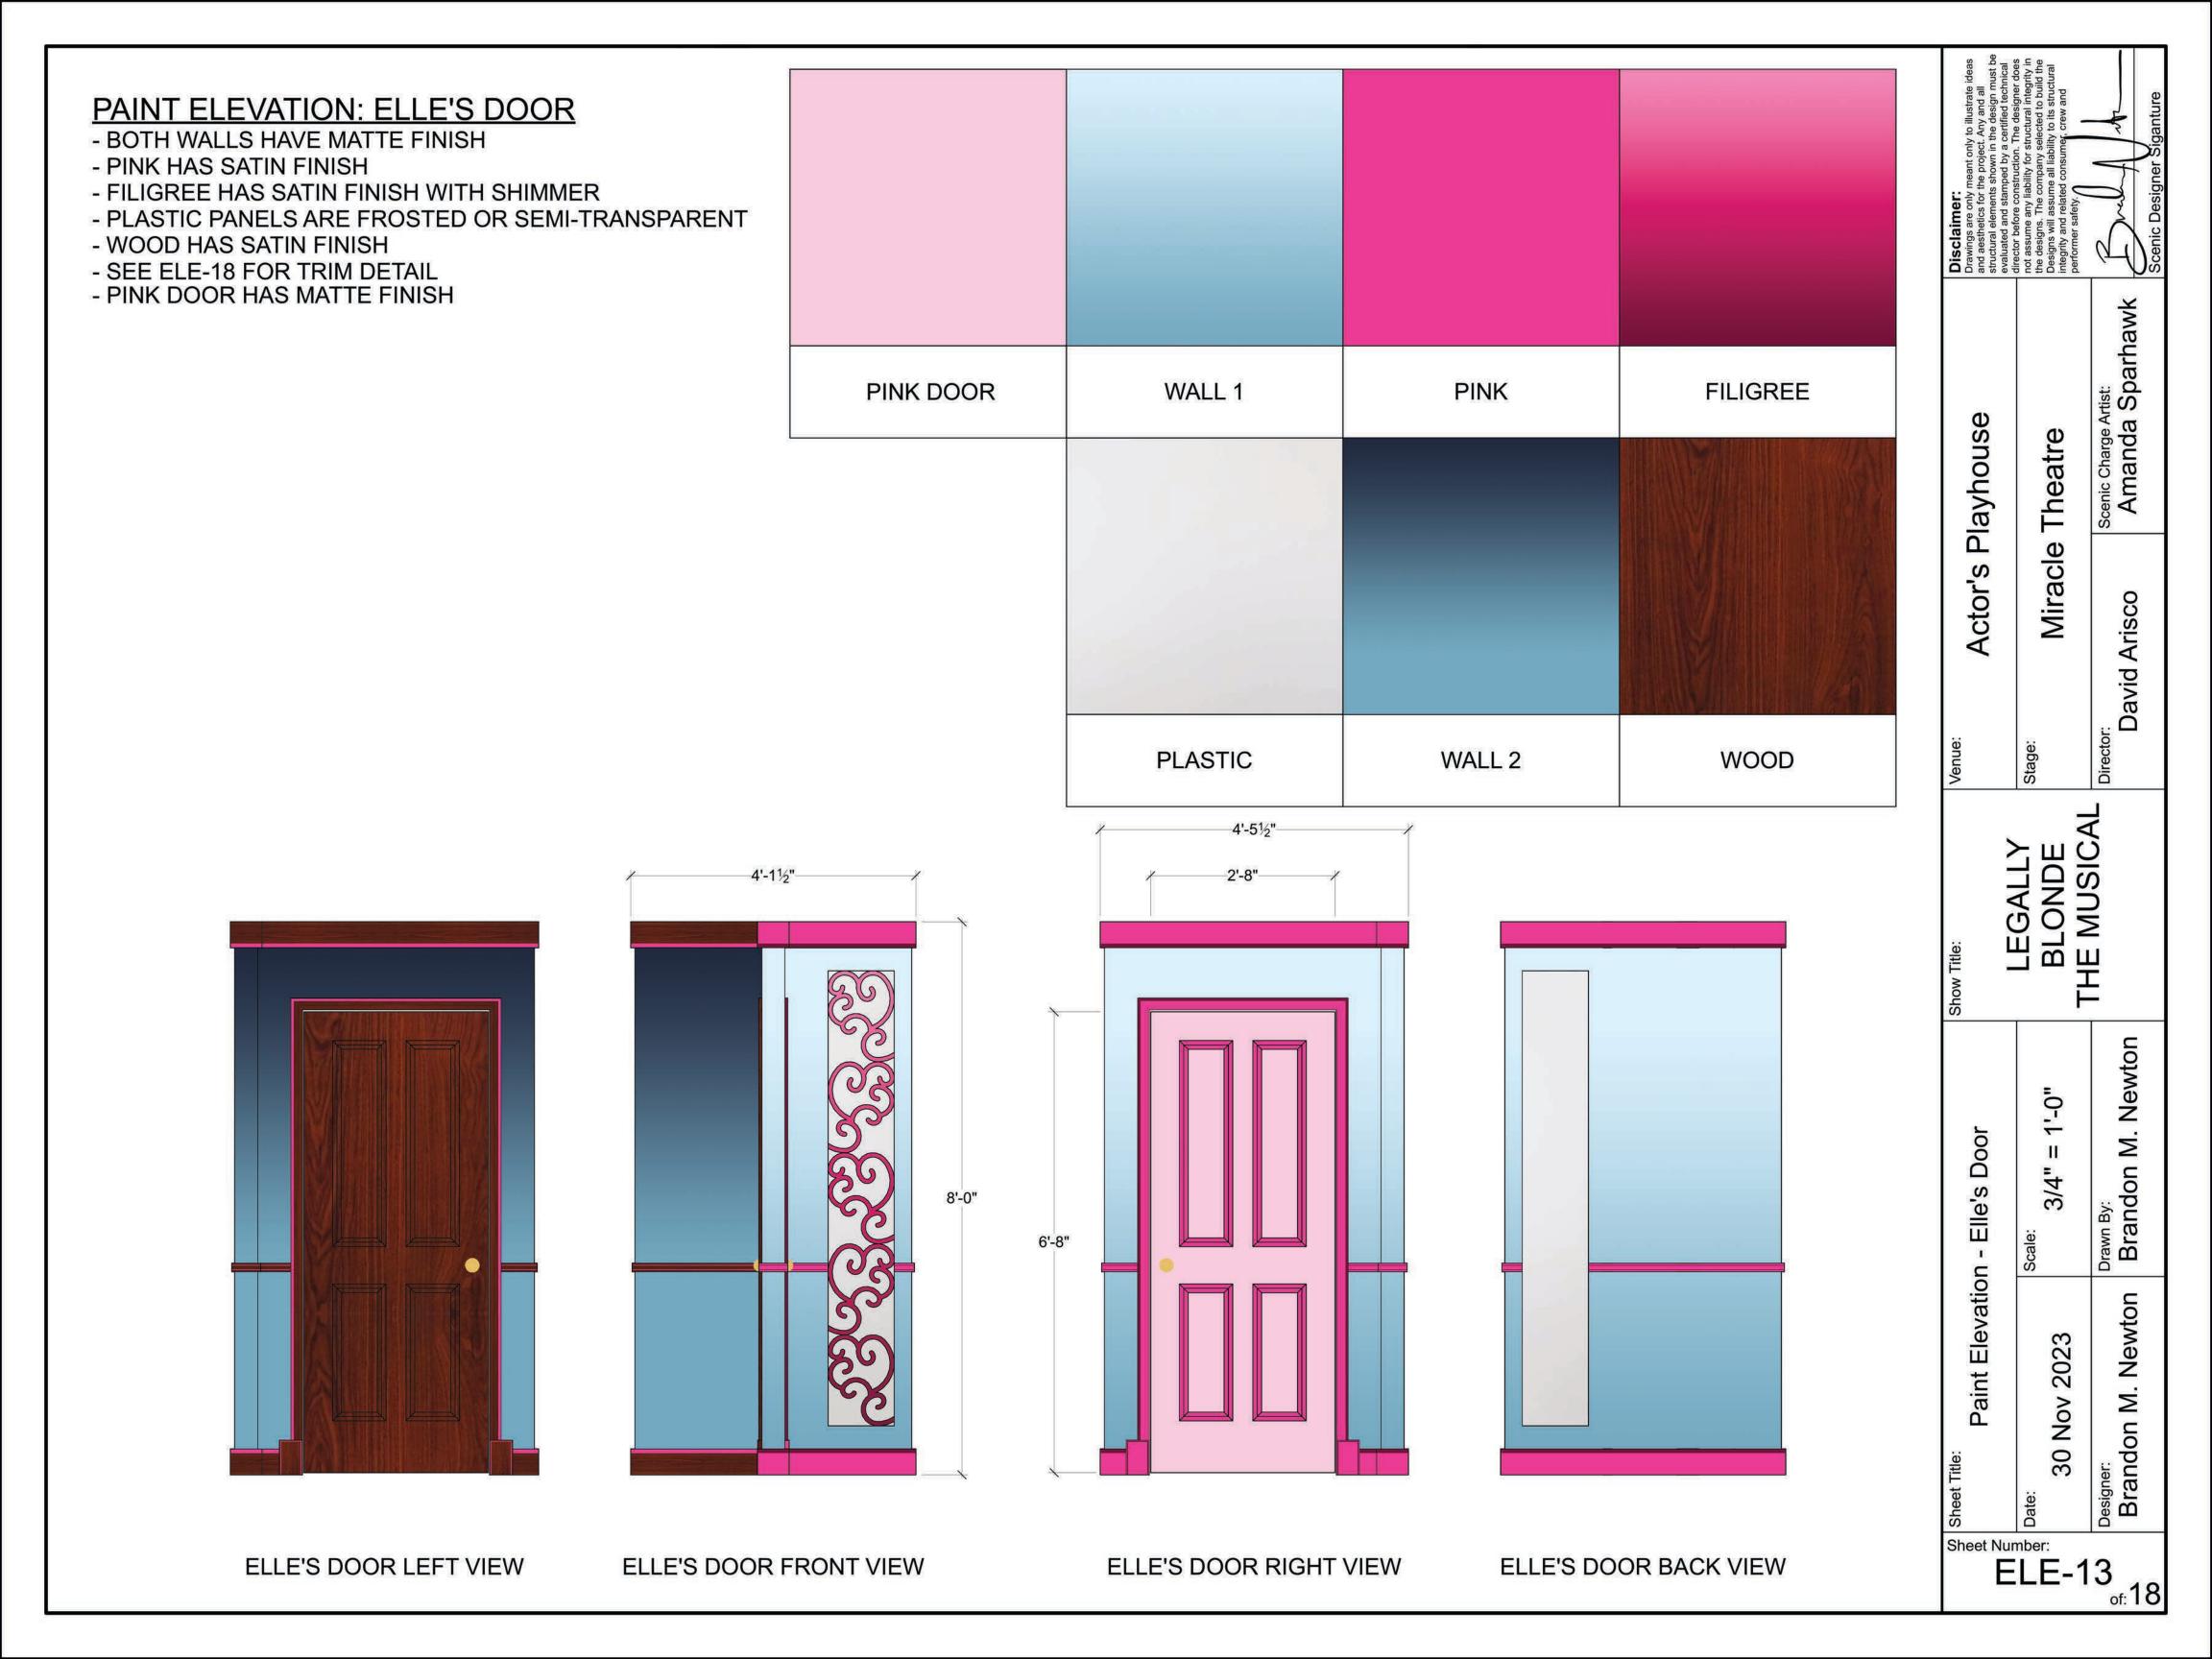

## PAINT ELEVATION: REVOLVE

- FACING HAS MATTE FINISH WOOD HAS SATIN FINISH
- MARBLE HAS GLOSS FINISH

|      | Disclaimer.               | Drawings are only meant only to illustrate ideas and aesthetics for the project. Any and all structural elements shown in the design must be evaluated and stamped by a certified technical elements. | unecon before constitution. The designer does not assume any liability for structural integrity in the designs. The company selected to build the Designs will assume all liability to its structural integrity and related consumer, crew and performer safety. | Scenic Designer Siganture             |
|------|---------------------------|-------------------------------------------------------------------------------------------------------------------------------------------------------------------------------------------------------|------------------------------------------------------------------------------------------------------------------------------------------------------------------------------------------------------------------------------------------------------------------|---------------------------------------|
|      |                           | Actor's Playhouse                                                                                                                                                                                     | Miracle Theatre                                                                                                                                                                                                                                                  | Scenic Charge Artist: Amanda Sparhawk |
|      |                           |                                                                                                                                                                                                       |                                                                                                                                                                                                                                                                  | or:<br>David Arisco                   |
| CING | .01100/                   |                                                                                                                                                                                                       | Stage:                                                                                                                                                                                                                                                           | Director:                             |
|      | Show Tifle:               |                                                                                                                                                                                                       | BLONDE<br>THE MISICAL                                                                                                                                                                                                                                            |                                       |
|      | Paint Elevation - Revolve |                                                                                                                                                                                                       | Scale: 1/2" = 1'-0"                                                                                                                                                                                                                                              | Drawn By:<br>Brandon M. Newton        |
|      | Shoot Title.              |                                                                                                                                                                                                       | Date: 30 Nov 2023                                                                                                                                                                                                                                                | Designer:  Brandon M. Newton          |
|      |                           | heet Nur                                                                                                                                                                                              |                                                                                                                                                                                                                                                                  | 1<br>of:18                            |
|      |                           |                                                                                                                                                                                                       |                                                                                                                                                                                                                                                                  |                                       |

## PAINT ELEVATION: REVOLVE UNIT LEVEL 1 SIDE 1

- PINK DOOR AND WALLS HAVE MATTE FINISH
- PINK HAS SATIN FINISH
- FILIGREE HAS SATIN FINISH WITH SHIMMER

REVOLVE UNIT LEVEL 1 SIDE 1 SR WALL

- PLASTIC PANELS ARE FROSTED OR SEMI-TRANSPARENT
- SEE ELE-18 FOR TRIM DETAIL

REVOLVE UNIT LEVEL 1 SIDE 1 CS WALL

REVOLVE UNIT LEVEL 1 SIDE 1 SL WALL

Scenic Charge Artist:
Amanda Sparhawk **PINK WALLS** Actor's Playhouse Miracle Theatre David Arisco **FILIGREE PLASTIC** BLONDE THE MUSICA Drawn By: Brandon M. Newton Side 1'-0" <u>e</u> 1 PINK DOOR Sheet Title: Paint Elevation - Revolve Unit Lev 3/4" Designer: Brandon M. Newton 2023 **30 Nov** Sheet Number: ELE-2

## PAINT ELEVATION: REVOLVE UNIT LEVEL 1 SIDE 2

- WALLS HAVE MATTE FINISH
- PINK HAS SATIN FINISH
- FILIGREE HAS SATIN FINISH WITH SHIMMER
- PLASTIC PANELS ARE FROSTED OR SEMI-TRANSPARENT
- SEE ELE-18 FOR TRIM DETAIL

REVOLVE UNIT LEVEL 1 SIDE 2 CS WALL

REVOLVE UNIT LEVEL 1 SIDE 2 SR WALL

REVOLVE UNIT LEVEL 1 SIDE 2 SL WALL

Scenic Charge Artist:
Amanda Sparhawk

David Arisco

THE MUSIC

1'-0"

3/4"

2023

**30 Nov** 

Sheet Number: ELE-3

Side

<u>el</u> 1

Revolve Unit Lev

Sheet Title: Paint Elevation

Drawn By: Brandon M. Newton

Designer: Brandon M. Newton