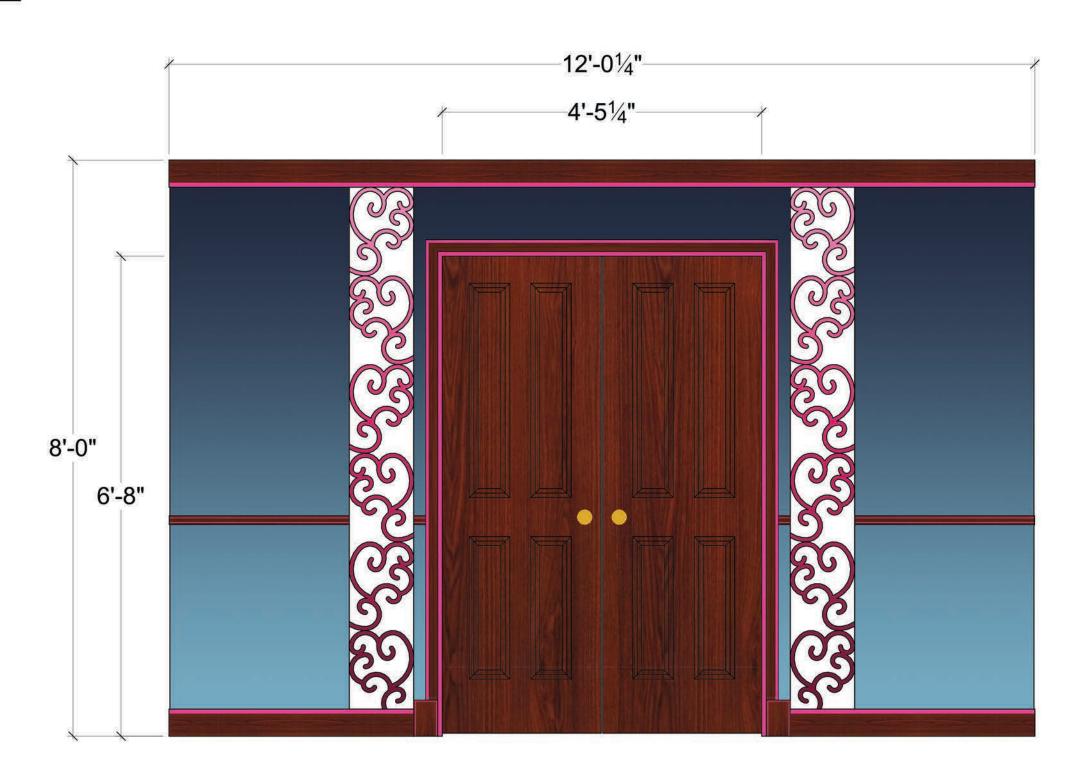

## PAINT ELEVATION: REVOLVE UNIT LEVEL 1 SIDE 2

- WALLS HAVE MATTE FINISH
- PINK HAS SATIN FINISH
- FILIGREE HAS SATIN FINISH WITH SHIMMER
- PLASTIC PANELS ARE FROSTED OR SEMI-TRANSPARENT
- SEE ELE-18 FOR TRIM DETAIL

REVOLVE UNIT LEVEL 1 SIDE 2 CS WALL

REVOLVE UNIT LEVEL 1 SIDE 2 SR WALL

REVOLVE UNIT LEVEL 1 SIDE 2 SL WALL

Scenic Charge Artist:
Amanda Sparhawk

David Arisco

THE MUSIC

1'-0"

3/4"