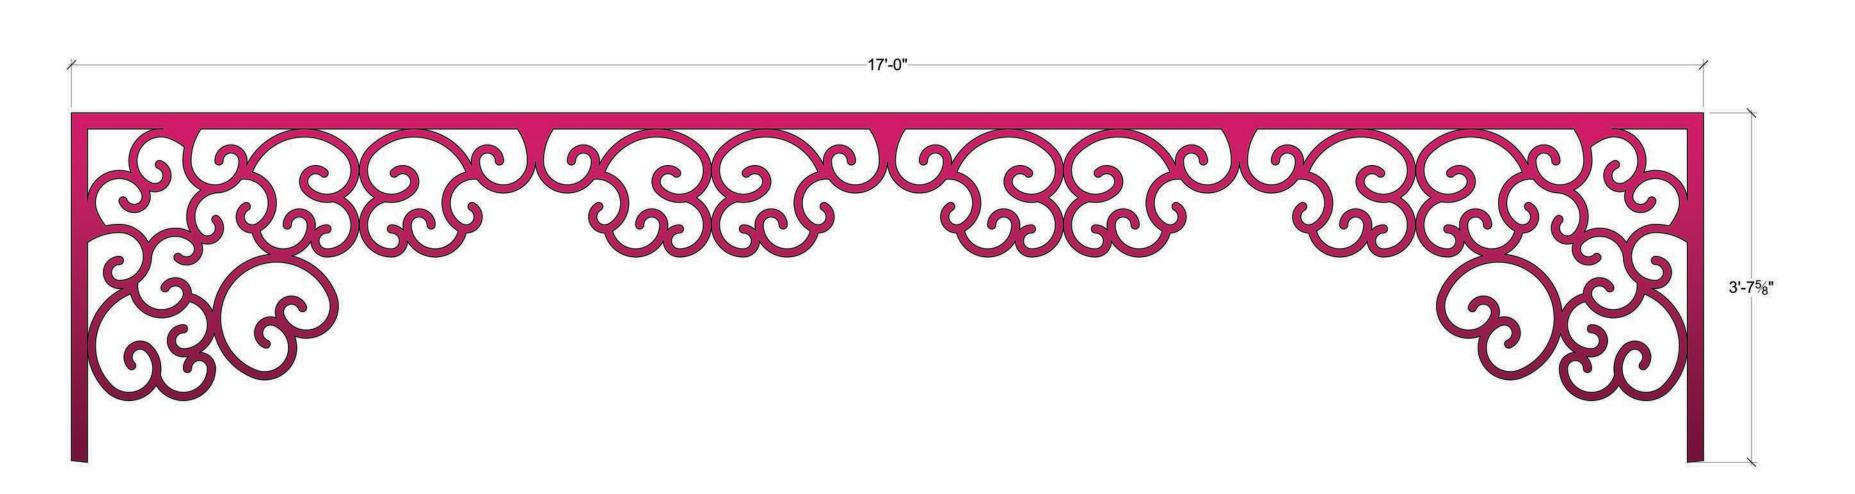

|
|                   |          | Show Title:                                   | BLONDE                                     | TIE MOSICAL                              |
|                   |          | aint Elevation - Shower                       | Scale:<br>3/4" = 1'-0"                     | Drawn By:<br>Brandon M. Newton           |
|                   |          | Sheet Title: Paint Elevati                    | Date: 30 Nov 2023                          | Designer:<br>Brandon M. Newton           |
| SECTION 17b       |          | Sheet Nur                                     | nber:<br>LE-1                              | 7 <sub>of:</sub> 18                      |

SHOWER FRONT VIEW





PAINT ELEVATION: PIT PLUG
- SATIN FINISH (WITH SHIMMER ON TOP FACE)

PIT PLUG



PIT PLUG TOP VIEW

PIT PLUG FRONT VIEW

|     | Show Title:  LEGAL BLONI THE MUS |  |                           |                                |  |
|-----|----------------------------------|--|---------------------------|--------------------------------|--|
|     | Paint Elevation - Pit Plug       |  | Scale:<br>1" = 1'-0"      | Drawn By: Brandon M. Newton    |  |
|     | Sheet Title: Paint Elevat        |  | Date:<br>04 December 2023 | Designer:<br>Brandon M. Newton |  |
| - 3 | Sheet                            |  | nber:<br>LE-2             | 0<br>of:1                      |  |
|     |                                  |  |                           |                                |  |

Scenic Charge Artist:
Amanda Sparhawk

Director:

David Arisco

Actor's Playhouse